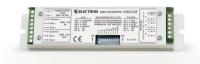

## 3ch DMX-DIMMABLE

## Converters Constant Voltage

- · Lighting solution that creates the result you need.
- For impressive lighting creations.
- Absolute control of the brightness level.
- DMX IN OUT
- Absolute control through DMX-512.

## New technical features

- Stand alone mode with one of the four preset programs that are available, with selection of fade, rate and dimmer of the output intensity. All functions are selected from the DIP SWITCHES.
- Or selection of a stable colour from the palette of 64 colours, also from the DIP SWITCHES.