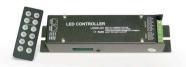

## **3ch RGB DIMMABLE DMX** Controller with IR Remote Control Constant Voltage

Dimmable constant voltage LED drivers / controllers

| Code*                     | Description                                                  | Supply<br>Voltage | Output<br>Voltage                                     | Nr. of<br>Channels | Channel<br>Power        | Total<br>Power           | Control                        | Stand Alone                                                                                                                                  |
|---------------------------|--------------------------------------------------------------|-------------------|-------------------------------------------------------|--------------------|-------------------------|--------------------------|--------------------------------|----------------------------------------------------------------------------------------------------------------------------------------------|
| DEM.120 /CA* DEM.121 /CC* | DMX LED<br>CONTROLLER<br>WITH 3(RGB) OUTPUTS<br>012V or 024V | 12-24VDC          | Depending on<br>the supply<br>voltage 012V<br>or 024V | 3                  | 26W(12V)<br>or 50W(24V) | 80W(12V)<br>or 150W(24V) | DMX<br>or IR Remote<br>Control | 4 built in programs with<br>speed control and a palete<br>of 7 dimmable colours.<br>All functions are controlled by<br>the IR Remote Control |