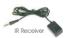

## **3ch RGB DIMMABLE DMX** Controller with IR Remote Control Constant Voltage

Dimmable constant voltage LED drivers / controllers

| Code*                     | Description                                                  | Supply<br>Voltage | Output<br>Voltage                                     | Nr. of<br>Channels | Channel<br>Power        | Total<br>Power           | Control                        | Stand Alone                                                                                                                                  |
|---------------------------|--------------------------------------------------------------|-------------------|-------------------------------------------------------|--------------------|-------------------------|--------------------------|--------------------------------|----------------------------------------------------------------------------------------------------------------------------------------------|
| DEM.120 /CA* DEM.121 /CC* | DMX LED<br>CONTROLLER<br>WITH 3(RGB) OUTPUTS<br>012V or 024V | 12-24VDC          | Depending on<br>the supply<br>voltage 012V<br>or 024V | 3                  | 26W(12V)<br>or 50W(24V) | 80W(12V)<br>or 150W(24V) | DMX<br>or IR Remote<br>Control | 4 built in programs with<br>speed control and a palete<br>of 7 dimmable colours.<br>All functions are controlled by<br>the IR Remote Control |