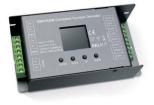

## 4ch DMX512/RDM DECODER

Constant Current

## (Amplitude dimming)

- Amplitude dimming
- DMX512/RDM constant current decoder.
- 4 output channels, output current programmable from 200mA up to 1600mA per channel in steps of 50mA
- Protection: Short-circuit protect, Over current protect, Over temp protect.

| Code    | Description                            | Input<br>Voltage | Output<br>Voltage | Output<br>Current                            | Output<br>Power* | Operating<br>Temperature |
|---------|----------------------------------------|------------------|-------------------|----------------------------------------------|------------------|--------------------------|
| DEM.208 | DMX510/RDM Decoder<br>Constant Current | 12-50VDC         | 1-42VDC           | 200 to 1600mA per channel<br>(steps of 50mA) | 67W/CH max.240W  | -20 -50 °C               |