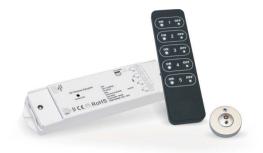

## **5 zones Monochromatic Control** with RF Remote Control

## RF RECEIVER

| Code*                  | Description                                              | Supply<br>Voltage | Output<br>Voltage                                     | Nr. of<br>Channels  | Channel<br>Power                                          | Control                                                          | 8 .   |
|------------------------|----------------------------------------------------------|-------------------|-------------------------------------------------------|---------------------|-----------------------------------------------------------|------------------------------------------------------------------|-------|
| <b>DEM.174</b> /CA     | Monochromatic,<br>1 zone,<br>4 outputs<br>LED controller | 12-24VDC          | Depending<br>on the<br>supply voltage<br>012V<br>024V | 1 zone,<br>4x5 Amps | 4x60W / 12V Total 240W/12V<br>4x120W / 24V Total 480W-24V | RF wireless control<br>through DEM.172<br>and single push button | 178mm |
| *Note: CA=Common Anode |                                                          |                   |                                                       |                     |                                                           |                                                                  |       |

## RF 5 ZONE TRANSMITTER

| Code    | Battery Type | Zone<br>Management | Operation<br>Frequency |  |
|---------|--------------|--------------------|------------------------|--|
| DEM.172 | CR2025 3V    | 1-5 zones          | 434MHz / 868MHz        |  |