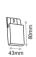

## RF RECEIVER

| Code*                  | Description                                              | Supply<br>Voltage | Output<br>Voltage                                     | Nr. of<br>Channels  | Channel<br>Power                                          | Control                                                          | 8 .   |
|------------------------|----------------------------------------------------------|-------------------|-------------------------------------------------------|---------------------|-----------------------------------------------------------|------------------------------------------------------------------|-------|
| <b>DEM.174</b> /CA     | Monochromatic,<br>1 zone,<br>4 outputs<br>LED controller | 12-24VDC          | Depending<br>on the<br>supply voltage<br>012V<br>024V | 1 zone,<br>4x5 Amps | 4x60W / 12V Total 240W/12V<br>4x120W / 24V Total 480W-24V | RF wireless control<br>through DEM.172<br>and single push button | 178mm |
| *Note: CA=Common Anode |                                                          |                   |                                                       |                     |                                                           |                                                                  |       |