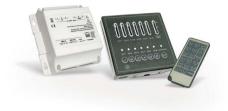

• LED dimmers / controllers

| Code    | Supply<br>Voltage | Output               | Dimming<br>Control                   | Scenes                                                   | Remote<br>Control | Fade                                                | Signal/Power Distribution Box                           |
|---------|-------------------|----------------------|--------------------------------------|----------------------------------------------------------|-------------------|-----------------------------------------------------|---------------------------------------------------------|
| CDS.216 | 230VAC            | 6 channel<br>DMX-512 | 6 channel faders<br>and master fader | 6 programmable<br>scenes of up to 100<br>steps per scene | IR                | Assignable setting<br>separately and master control | ls included as power supply<br>and DMX signal converter |