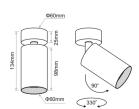

## ADORNO Surface Spotlight Retrofit

- Adorno series surface spotlight with GU10 lampholder, max 7.5W (lamp not included).
- Powder coated Aluminium housing.
- Minimal aesthetic for contemporary architectural design.
- Available in white or black colour for the outer housing and in white, black or gold for the inner housing.
- Available with accessories: : honeycomb, linear spread lens, softening lens, spread lens.

| Model              | Outer Colour - Inner Colour | Туре            | Lamp<br>Holder       | Accessories        |              |
|--------------------|-----------------------------|-----------------|----------------------|--------------------|--------------|
|                    |                             |                 |                      |                    | Lam<br>Not i |
| ADORNO Surface     | White-Black (WB)            | Adjustable (AD) | GU10 (max 7.5W) (G1) | Standard (0)       |              |
| Spotlight Retrofit | White-White (WW)            |                 |                      | Honeycomb (1)      |              |
| (ADORNO SFSR)      | White-Gold (WG)             |                 |                      | Linear Spread (2)  |              |
| (                  | Black-Black (BB)            |                 |                      | Softening Lens (3) |              |
|                    | Black-White (BW)            |                 |                      | Spread Lens (4)    |              |
|                    | Black-Gold (BG)             |                 |                      |                    |              |