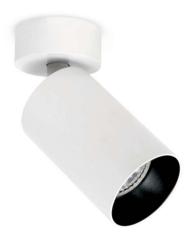

## ADORNO Surface Spotlight Retrofit

- Adorno series surface spotlight with GU10 lampholder, max 7.5W (lamp not included).
- Powder coated Aluminium housing.
- Minimal aesthetic for contemporary architectural design.
- Available in white or black colour for the outer housing and in white, black or gold for the inner housing.
- Available with accessories: : honeycomb, linear spread lens, softening lens, spread lens.