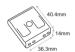

- Powered directly from a DALI bus

  Can be used with a DALI sensor for presence detection or daylight harvesting

| Code    | Supply<br>Voltage | Signal<br>Current DALI | Control                             | Dimensions     | IP Rate |
|---------|-------------------|------------------------|-------------------------------------|----------------|---------|
| DEM.218 | 9.5-22.5VDC       | 250mA max.             | Casambi app. Bluetooth 4.0 protocol | 40.4x36.3x14mm | IP20    |
| DEM.229 | 9.5-22.5VDC       | 250mA max.             | Casambi app. Bluetooth 4.0 protocol | 40.4x36.3x14mm | IP20    |