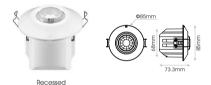

## **Bluetooth**

- Controlled with Casambi app which can be downloaded free of charge from Apple App Store and Google Play Store.
- Ambient light control and presence detection.

  Detection range mounted at height of 3 meters Φ 8meters.
- Detection angle 53°.
- Light measurement at sensor head 1-2000lx (+- 20%).

| Code    | Supply<br>Voltage     | Mounting<br>Height | Control                             | Dimensions                                                    | IP Rate |
|---------|-----------------------|--------------------|-------------------------------------|---------------------------------------------------------------|---------|
| SNR.000 | 220-240VAC<br>50/60Hz | 4m max.            | Casambi app. Bluetooth 4.0 protocol | Recessed $\Phi$ 85x73.3mm<br>Surface mounted $\Phi$ 85x73.3mm | IP20    |