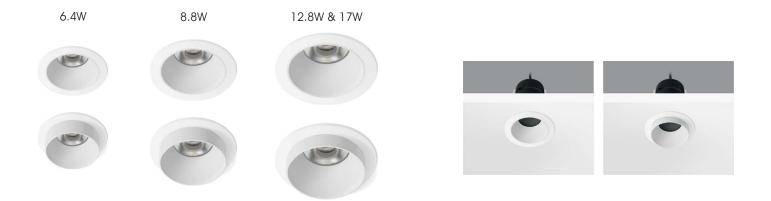

# 1st position:

The luminaire can be mounted flashed or extruded from the ceiling.

# 2nd position:

The luminaire can be mounted flashed or deep recessed.

4 Install the recessed accessory on the ceiling following the step as illustrated bellow:

5 Insert the fixture though the installed base and turn it clockwise to lock it in desired position.