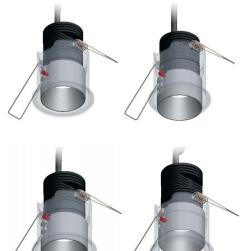

# 2nd position:

The luminaire can be mounted flashed or deep recessed.

4 Install the recessed accessory on the ceiling following the step as illustrated bellow:

5 Insert the fixture though the installed base and turn it clockwise to lock it in desired position.

6 Insert the fixture though the installed base and turn it clockwise to lock it in desired position.