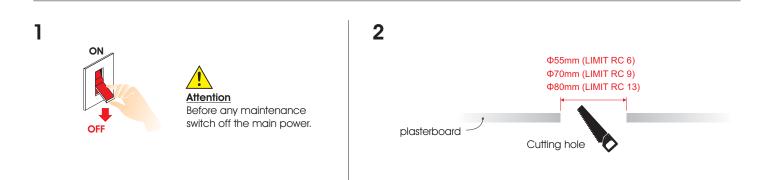

### Safety Rules (Attention):

- Before installation or maintenance, make sure electricity is switched off at the mains.
- Install and operate in places where there is sufficient airflow to keep the module to acceptable temperature levels.
- · Cut correct size hole in ceiling given the dimensions below.
- Make sure the correct driver is used.
- Make sure the driver lies adjacent to the fitting.
- Installation only by a qualified electrician.

LIMIT RC IP20/IP44 Installation Manual

3 Place the bolt marked as red on the desired position.