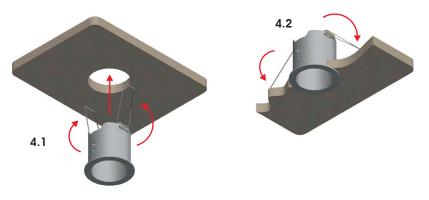

# 2nd position:

The luminaire can be mounted flashed or deep recessed.

4 Install the recessed accessory on the ceiling following the step as illustrated bellow:

5 Insert the fixture though the installed base and turn it clockwise to lock it in desired position.

6 Insert the fixture though the installed base and turn it clockwise to lock it in desired position.