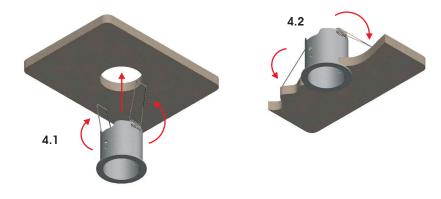

## LIMIT RC IP67/IP66

**3** Place the bolt marked as red on the desired position.

4 Install the recessed accessory on the ceiling following the step as illustrated bellow:

5 Insert the fixture though the installed base and turn it clockwise to lock it in desired position.