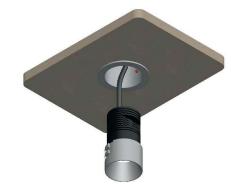

6 Insert the fixture though the installed base and turn it clockwise to lock it in desired position.