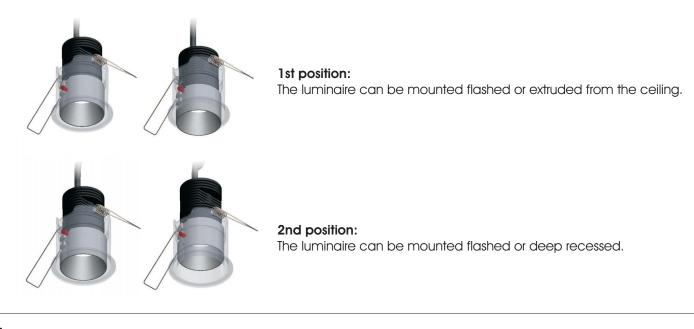

## LIMIT RC IP67/IP66

**3** Place the bolt marked as red on the desired position.

4 Install the recessed accessory on the ceiling following the step as illustrated bellow:

5 Insert the fixture though the installed base and turn it clockwise to lock it in desired position.