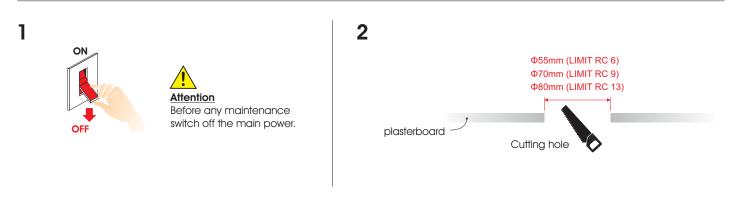

#### Safety Rules (Attention):

- Before installation or maintenance, make sure electricity is switched off at the mains.
- Install and operate in places where there is sufficient airflow to keep the module to acceptable temperature levels.
- Cut correct size hole in ceiling given the dimensions below.
- Make sure the correct driver is used.
- Make sure the driver lies adjacent to the fitting.
- Installation only by a qualified electrician.

## LIMIT RC IP67/IP66

**3** Place the bolt marked as red on the desired position.

4 Install the recessed accessory on the ceiling following the step as illustrated bellow:

5 Insert the fixture though the installed base and turn it clockwise to lock it in desired position.

6 Insert the fixture though the installed base and turn it clockwise to lock it in desired position.