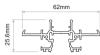

| Image                                                                                                                                                                                                                                                                                                                                                                                                                                                                                                                                                                                                                                                                                                                                                                                                                                                                                                                                                                                                                                                                                                                                                                                                                                                                                                                                                                                                                                                                                                                                                                                                                                                                                                                                                                                                                                                                                                                                                                                                                                                                                                                          | Code                          | Description                                                | Length                                      |         | Design-Detail |              |
|--------------------------------------------------------------------------------------------------------------------------------------------------------------------------------------------------------------------------------------------------------------------------------------------------------------------------------------------------------------------------------------------------------------------------------------------------------------------------------------------------------------------------------------------------------------------------------------------------------------------------------------------------------------------------------------------------------------------------------------------------------------------------------------------------------------------------------------------------------------------------------------------------------------------------------------------------------------------------------------------------------------------------------------------------------------------------------------------------------------------------------------------------------------------------------------------------------------------------------------------------------------------------------------------------------------------------------------------------------------------------------------------------------------------------------------------------------------------------------------------------------------------------------------------------------------------------------------------------------------------------------------------------------------------------------------------------------------------------------------------------------------------------------------------------------------------------------------------------------------------------------------------------------------------------------------------------------------------------------------------------------------------------------------------------------------------------------------------------------------------------------|-------------------------------|------------------------------------------------------------|---------------------------------------------|---------|---------------|--------------|
|                                                                                                                                                                                                                                                                                                                                                                                                                                                                                                                                                                                                                                                                                                                                                                                                                                                                                                                                                                                                                                                                                                                                                                                                                                                                                                                                                                                                                                                                                                                                                                                                                                                                                                                                                                                                                                                                                                                                                                                                                                                                                                                                | PRF.096                       | LUNGO alum.prof. / Anodized                                | 2m                                          | 25.6mm  | 62mm          | Male         |
|                                                                                                                                                                                                                                                                                                                                                                                                                                                                                                                                                                                                                                                                                                                                                                                                                                                                                                                                                                                                                                                                                                                                                                                                                                                                                                                                                                                                                                                                                                                                                                                                                                                                                                                                                                                                                                                                                                                                                                                                                                                                                                                                | COV.004<br>COV.005<br>COV.006 | PMMA CLEAR COVER<br>PMMA FROSTED COVER<br>PMMA SATIN COVER | 2m<br>2m<br>2m                              |         |               | (with        |
| D                                                                                                                                                                                                                                                                                                                                                                                                                                                                                                                                                                                                                                                                                                                                                                                                                                                                                                                                                                                                                                                                                                                                                                                                                                                                                                                                                                                                                                                                                                                                                                                                                                                                                                                                                                                                                                                                                                                                                                                                                                                                                                                              | CAP.109<br>CAP.110            | FRONT CAP for LUNGO<br>END CAP for LUNGO                   | i <sup>+</sup> 32mm →<br>o o o<br>Front cap | ind cap |               |              |
| and a second sec | ACC.101                       | EXTENSION LINE for LUNGO                                   |                                             |         |               | RGB          |
| 1 miles                                                                                                                                                                                                                                                                                                                                                                                                                                                                                                                                                                                                                                                                                                                                                                                                                                                                                                                                                                                                                                                                                                                                                                                                                                                                                                                                                                                                                                                                                                                                                                                                                                                                                                                                                                                                                                                                                                                                                                                                                                                                                                                        | ACC.102                       | 90° CORNER HORIZONTAL EXTE                                 | NSION for PRF.11                            | 3       | <b>7</b> /    | CNC<br>RGB   |
| L.                                                                                                                                                                                                                                                                                                                                                                                                                                                                                                                                                                                                                                                                                                                                                                                                                                                                                                                                                                                                                                                                                                                                                                                                                                                                                                                                                                                                                                                                                                                                                                                                                                                                                                                                                                                                                                                                                                                                                                                                                                                                                                                             | ACC.103                       | 90° CORNER VERTICAL EXTENSI                                | ON for PRF.111                              |         |               | Fem<br>(with |
| L.                                                                                                                                                                                                                                                                                                                                                                                                                                                                                                                                                                                                                                                                                                                                                                                                                                                                                                                                                                                                                                                                                                                                                                                                                                                                                                                                                                                                                                                                                                                                                                                                                                                                                                                                                                                                                                                                                                                                                                                                                                                                                                                             | ACC.104                       | 90° CORNER VERTICAL EXTENSI                                | ON for PRF.112                              |         |               | CNC          |