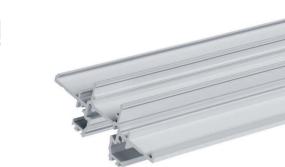

- LUNGO aluminium profile system ideal for linear LED lighting applications. Variety of accessories for different corner and line extensions. •
- .
- Special design and construction to meet the most demanding lighting designs. .

| Image                                                                                                                                                                                                                                                                                                                                                                                                                                                                                                                                                                                                                                                                                                                                                                                                                                                                                                                                                                                                                                                                                                                                                                                                                                                                                                                                                                                                                                                                                                                                                                                                                                                                                                                                                                                                                                                                                                                                                                                                                                                                                                                          | Code                          | Description                                                | Length                                      |         | Design-Detail |              |
|--------------------------------------------------------------------------------------------------------------------------------------------------------------------------------------------------------------------------------------------------------------------------------------------------------------------------------------------------------------------------------------------------------------------------------------------------------------------------------------------------------------------------------------------------------------------------------------------------------------------------------------------------------------------------------------------------------------------------------------------------------------------------------------------------------------------------------------------------------------------------------------------------------------------------------------------------------------------------------------------------------------------------------------------------------------------------------------------------------------------------------------------------------------------------------------------------------------------------------------------------------------------------------------------------------------------------------------------------------------------------------------------------------------------------------------------------------------------------------------------------------------------------------------------------------------------------------------------------------------------------------------------------------------------------------------------------------------------------------------------------------------------------------------------------------------------------------------------------------------------------------------------------------------------------------------------------------------------------------------------------------------------------------------------------------------------------------------------------------------------------------|-------------------------------|------------------------------------------------------------|---------------------------------------------|---------|---------------|--------------|
|                                                                                                                                                                                                                                                                                                                                                                                                                                                                                                                                                                                                                                                                                                                                                                                                                                                                                                                                                                                                                                                                                                                                                                                                                                                                                                                                                                                                                                                                                                                                                                                                                                                                                                                                                                                                                                                                                                                                                                                                                                                                                                                                | PRF.096                       | LUNGO alum.prof. / Anodized                                | 2m                                          | 25.6mm  | 62mm          | Male         |
|                                                                                                                                                                                                                                                                                                                                                                                                                                                                                                                                                                                                                                                                                                                                                                                                                                                                                                                                                                                                                                                                                                                                                                                                                                                                                                                                                                                                                                                                                                                                                                                                                                                                                                                                                                                                                                                                                                                                                                                                                                                                                                                                | COV.004<br>COV.005<br>COV.006 | PMMA CLEAR COVER<br>PMMA FROSTED COVER<br>PMMA SATIN COVER | 2m<br>2m<br>2m                              |         |               | (with        |
| D                                                                                                                                                                                                                                                                                                                                                                                                                                                                                                                                                                                                                                                                                                                                                                                                                                                                                                                                                                                                                                                                                                                                                                                                                                                                                                                                                                                                                                                                                                                                                                                                                                                                                                                                                                                                                                                                                                                                                                                                                                                                                                                              | CAP.109<br>CAP.110            | FRONT CAP for LUNGO<br>END CAP for LUNGO                   | i <sup>+</sup> 32mm →<br>o o o<br>Front cap | ind cap |               |              |
| and a second sec | ACC.101                       | EXTENSION LINE for LUNGO                                   |                                             |         |               | RGB          |
| 1 miles                                                                                                                                                                                                                                                                                                                                                                                                                                                                                                                                                                                                                                                                                                                                                                                                                                                                                                                                                                                                                                                                                                                                                                                                                                                                                                                                                                                                                                                                                                                                                                                                                                                                                                                                                                                                                                                                                                                                                                                                                                                                                                                        | ACC.102                       | 90° CORNER HORIZONTAL EXTE                                 | NSION for PRF.11                            | 3       | <b>7</b> /    | CNC<br>RGB   |
| L.                                                                                                                                                                                                                                                                                                                                                                                                                                                                                                                                                                                                                                                                                                                                                                                                                                                                                                                                                                                                                                                                                                                                                                                                                                                                                                                                                                                                                                                                                                                                                                                                                                                                                                                                                                                                                                                                                                                                                                                                                                                                                                                             | ACC.103                       | 90° CORNER VERTICAL EXTENSI                                | ON for PRF.111                              |         |               | Fem<br>(with |
| L.                                                                                                                                                                                                                                                                                                                                                                                                                                                                                                                                                                                                                                                                                                                                                                                                                                                                                                                                                                                                                                                                                                                                                                                                                                                                                                                                                                                                                                                                                                                                                                                                                                                                                                                                                                                                                                                                                                                                                                                                                                                                                                                             | ACC.104                       | 90° CORNER VERTICAL EXTENSI                                | ON for PRF.112                              |         |               | CNC          |