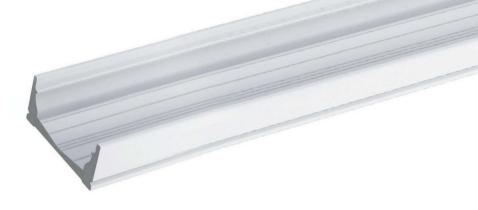

PENDANT installation

| Image | Code                                             | Description                                                                           | Length         | Design-Detail                                                                                                                                                                                                                                                                                                                                                                                                                                                                                                                                                                                                                                                                                                                                                                                                                                                                                                                                                                                                                                                                                                                                                                                                                                                                                                                                                                                                                                                                                                                                                                                                                                                                                                                                                                                                                                                                                                                                                                                                                                                                                                                  |
|-------|--------------------------------------------------|---------------------------------------------------------------------------------------|----------------|--------------------------------------------------------------------------------------------------------------------------------------------------------------------------------------------------------------------------------------------------------------------------------------------------------------------------------------------------------------------------------------------------------------------------------------------------------------------------------------------------------------------------------------------------------------------------------------------------------------------------------------------------------------------------------------------------------------------------------------------------------------------------------------------------------------------------------------------------------------------------------------------------------------------------------------------------------------------------------------------------------------------------------------------------------------------------------------------------------------------------------------------------------------------------------------------------------------------------------------------------------------------------------------------------------------------------------------------------------------------------------------------------------------------------------------------------------------------------------------------------------------------------------------------------------------------------------------------------------------------------------------------------------------------------------------------------------------------------------------------------------------------------------------------------------------------------------------------------------------------------------------------------------------------------------------------------------------------------------------------------------------------------------------------------------------------------------------------------------------------------------|
|       | PRF.123                                          | OUTLINER 30 alum.prof. / Anodiz                                                       | red 2m         | Samm Samm                                                                                                                                                                                                                                                                                                                                                                                                                                                                                                                                                                                                                                                                                                                                                                                                                                                                                                                                                                                                                                                                                                                                                                                                                                                                                                                                                                                                                                                                                                                                                                                                                                                                                                                                                                                                                                                                                                                                                                                                                                                                                                                      |
|       | COV.039<br>COV.040<br>COV.041                    | POLYCARBONATE CLEAR COVER<br>POLYCARBONATE MILKY SATIN C<br>POLYCARBONATE MICROPRISMA | OVER 2m        | E TOTAL STATE OF THE STATE OF T |
|       | CAP.127<br>CAP.128                               | FRONT CAP (aluminium) for OUT<br>END CAP (aluminium) for OUTLIN                       |                | Front cap  End cap  O O O O O O O O O O O O O O O O O O O                                                                                                                                                                                                                                                                                                                                                                                                                                                                                                                                                                                                                                                                                                                                                                                                                                                                                                                                                                                                                                                                                                                                                                                                                                                                                                                                                                                                                                                                                                                                                                                                                                                                                                                                                                                                                                                                                                                                                                                                                                                                      |
|       | PRH.006 <sup>(1)</sup>                           | STAINLESS STEEL HOLDER for FIXE                                                       | D installation | 32mm al 8                                                                                                                                                                                                                                                                                                                                                                                                                                                                                                                                                                                                                                                                                                                                                                                                                                                                                                                                                                                                                                                                                                                                                                                                                                                                                                                                                                                                                                                                                                                                                                                                                                                                                                                                                                                                                                                                                                                                                                                                                                                                                                                      |
|       | PRH.009 <sup>(1)</sup>                           | BRACKET for SURFACE Installation                                                      | n              | 84mm                                                                                                                                                                                                                                                                                                                                                                                                                                                                                                                                                                                                                                                                                                                                                                                                                                                                                                                                                                                                                                                                                                                                                                                                                                                                                                                                                                                                                                                                                                                                                                                                                                                                                                                                                                                                                                                                                                                                                                                                                                                                                                                           |
|       | PRH.012 <sup>(2)</sup><br>PRH.013 <sup>(2)</sup> | WALL BRACKET LONG (pair)<br>WALL BRACKET SHORT (pair)                                 |                | Short 70mm Long 120mm                                                                                                                                                                                                                                                                                                                                                                                                                                                                                                                                                                                                                                                                                                                                                                                                                                                                                                                                                                                                                                                                                                                                                                                                                                                                                                                                                                                                                                                                                                                                                                                                                                                                                                                                                                                                                                                                                                                                                                                                                                                                                                          |
|       | PRH.021 <sup>(3)</sup><br>PRH.022 <sup>(3)</sup> | CEILING SUSPENSION installation<br>CEILING SUSPENSION installation                    |                |                                                                                                                                                                                                                                                                                                                                                                                                                                                                                                                                                                                                                                                                                                                                                                                                                                                                                                                                                                                                                                                                                                                                                                                                                                                                                                                                                                                                                                                                                                                                                                                                                                                                                                                                                                                                                                                                                                                                                                                                                                                                                                                                |