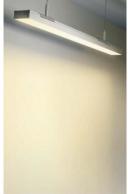

## **OUTLINER 30**

## Aluminium Profile

- OUTLINER 30 aluminium profile ideal for linear LED lighting applications.
- Variety of accessories.
- Special design and construction to meet the most demanding lighting designs.
- Multiple mounting options.
  Family member of OUTLINER Series, with variety of luminous area widths (20,30,40,50).
- Available also in black, white or different RAL colours upon request.