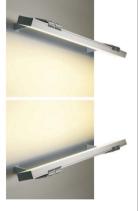

## Aluminium Profile

- OUTLINER 30 aluminium profile ideal for linear LED lighting applications.
- Variety of accessories.
- Special design and construction to meet the most demanding lighting designs.
- Multiple mounting options.
  Family member of OUTLINER Series, with variety of luminous area widths (20,30,40,50).
- Available also in black, white or different RAL colours upon request.

PENDANT installation

| Image | Code                                             | Description                                                                           | Length         | Design-Detail                                                                                                                                                                                                                                                                                                                                                                                                                                                                                                                                                                                                                                                                                                                                                                                                                                                                                                                                                                                                                                                                                                                                                                                                                                                                                                                                                                                                                                                                                                                                                                                                                                                                                                                                                                                                                                                                                                                                                                                                                                                                                                                  |
|-------|--------------------------------------------------|---------------------------------------------------------------------------------------|----------------|--------------------------------------------------------------------------------------------------------------------------------------------------------------------------------------------------------------------------------------------------------------------------------------------------------------------------------------------------------------------------------------------------------------------------------------------------------------------------------------------------------------------------------------------------------------------------------------------------------------------------------------------------------------------------------------------------------------------------------------------------------------------------------------------------------------------------------------------------------------------------------------------------------------------------------------------------------------------------------------------------------------------------------------------------------------------------------------------------------------------------------------------------------------------------------------------------------------------------------------------------------------------------------------------------------------------------------------------------------------------------------------------------------------------------------------------------------------------------------------------------------------------------------------------------------------------------------------------------------------------------------------------------------------------------------------------------------------------------------------------------------------------------------------------------------------------------------------------------------------------------------------------------------------------------------------------------------------------------------------------------------------------------------------------------------------------------------------------------------------------------------|
|       | PRF.123                                          | OUTLINER 30 alum.prof. / Anodiz                                                       | red 2m         | Samm Samm                                                                                                                                                                                                                                                                                                                                                                                                                                                                                                                                                                                                                                                                                                                                                                                                                                                                                                                                                                                                                                                                                                                                                                                                                                                                                                                                                                                                                                                                                                                                                                                                                                                                                                                                                                                                                                                                                                                                                                                                                                                                                                                      |
|       | COV.039<br>COV.040<br>COV.041                    | POLYCARBONATE CLEAR COVER<br>POLYCARBONATE MILKY SATIN C<br>POLYCARBONATE MICROPRISMA | OVER 2m        | E TOTAL STATE OF THE STATE OF T |
|       | CAP.127<br>CAP.128                               | FRONT CAP (aluminium) for OUT<br>END CAP (aluminium) for OUTLIN                       |                | Front cap  End cap  O O O O O O O O O O O O O O O O O O O                                                                                                                                                                                                                                                                                                                                                                                                                                                                                                                                                                                                                                                                                                                                                                                                                                                                                                                                                                                                                                                                                                                                                                                                                                                                                                                                                                                                                                                                                                                                                                                                                                                                                                                                                                                                                                                                                                                                                                                                                                                                      |
|       | PRH.006 <sup>(1)</sup>                           | STAINLESS STEEL HOLDER for FIXE                                                       | D installation | 32mm al 8                                                                                                                                                                                                                                                                                                                                                                                                                                                                                                                                                                                                                                                                                                                                                                                                                                                                                                                                                                                                                                                                                                                                                                                                                                                                                                                                                                                                                                                                                                                                                                                                                                                                                                                                                                                                                                                                                                                                                                                                                                                                                                                      |
|       | PRH.009 <sup>(1)</sup>                           | BRACKET for SURFACE Installation                                                      | n              | 84mm                                                                                                                                                                                                                                                                                                                                                                                                                                                                                                                                                                                                                                                                                                                                                                                                                                                                                                                                                                                                                                                                                                                                                                                                                                                                                                                                                                                                                                                                                                                                                                                                                                                                                                                                                                                                                                                                                                                                                                                                                                                                                                                           |
|       | PRH.012 <sup>(2)</sup><br>PRH.013 <sup>(2)</sup> | WALL BRACKET LONG (pair)<br>WALL BRACKET SHORT (pair)                                 |                | Short 70mm Long 120mm                                                                                                                                                                                                                                                                                                                                                                                                                                                                                                                                                                                                                                                                                                                                                                                                                                                                                                                                                                                                                                                                                                                                                                                                                                                                                                                                                                                                                                                                                                                                                                                                                                                                                                                                                                                                                                                                                                                                                                                                                                                                                                          |
|       | PRH.021 <sup>(3)</sup><br>PRH.022 <sup>(3)</sup> | CEILING SUSPENSION installation<br>CEILING SUSPENSION installation                    |                |                                                                                                                                                                                                                                                                                                                                                                                                                                                                                                                                                                                                                                                                                                                                                                                                                                                                                                                                                                                                                                                                                                                                                                                                                                                                                                                                                                                                                                                                                                                                                                                                                                                                                                                                                                                                                                                                                                                                                                                                                                                                                                                                |