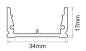

PENDANT installation

| Image | Code                                             | Description                                                                           | Length         | Design-Detail                                                                                                                                                                                                                                                                                                                                                                                                                                                                                                                                                                                                                                                                                                                                                                                                                                                                                                                                                                                                                                                                                                                                                                                                                                                                                                                                                                                                                                                                                                                                                                                                                                                                                                                                                                                                                                                                                                                                                                                                                                                                                                                  |
|-------|--------------------------------------------------|---------------------------------------------------------------------------------------|----------------|--------------------------------------------------------------------------------------------------------------------------------------------------------------------------------------------------------------------------------------------------------------------------------------------------------------------------------------------------------------------------------------------------------------------------------------------------------------------------------------------------------------------------------------------------------------------------------------------------------------------------------------------------------------------------------------------------------------------------------------------------------------------------------------------------------------------------------------------------------------------------------------------------------------------------------------------------------------------------------------------------------------------------------------------------------------------------------------------------------------------------------------------------------------------------------------------------------------------------------------------------------------------------------------------------------------------------------------------------------------------------------------------------------------------------------------------------------------------------------------------------------------------------------------------------------------------------------------------------------------------------------------------------------------------------------------------------------------------------------------------------------------------------------------------------------------------------------------------------------------------------------------------------------------------------------------------------------------------------------------------------------------------------------------------------------------------------------------------------------------------------------|
|       | PRF.123                                          | OUTLINER 30 alum.prof. / Anodiz                                                       | red 2m         | Samm Samm                                                                                                                                                                                                                                                                                                                                                                                                                                                                                                                                                                                                                                                                                                                                                                                                                                                                                                                                                                                                                                                                                                                                                                                                                                                                                                                                                                                                                                                                                                                                                                                                                                                                                                                                                                                                                                                                                                                                                                                                                                                                                                                      |
|       | COV.039<br>COV.040<br>COV.041                    | POLYCARBONATE CLEAR COVER<br>POLYCARBONATE MILKY SATIN C<br>POLYCARBONATE MICROPRISMA | OVER 2m        | E TOTAL STATE OF THE STATE OF T |
|       | CAP.127<br>CAP.128                               | FRONT CAP (aluminium) for OUT<br>END CAP (aluminium) for OUTLIN                       |                | Front cap  End cap  O O O O O O O O O O O O O O O O O O O                                                                                                                                                                                                                                                                                                                                                                                                                                                                                                                                                                                                                                                                                                                                                                                                                                                                                                                                                                                                                                                                                                                                                                                                                                                                                                                                                                                                                                                                                                                                                                                                                                                                                                                                                                                                                                                                                                                                                                                                                                                                      |
|       | PRH.006 <sup>(1)</sup>                           | STAINLESS STEEL HOLDER for FIXE                                                       | D installation | 32mm al 8                                                                                                                                                                                                                                                                                                                                                                                                                                                                                                                                                                                                                                                                                                                                                                                                                                                                                                                                                                                                                                                                                                                                                                                                                                                                                                                                                                                                                                                                                                                                                                                                                                                                                                                                                                                                                                                                                                                                                                                                                                                                                                                      |
|       | PRH.009 <sup>(1)</sup>                           | BRACKET for SURFACE Installation                                                      | n              | 84mm                                                                                                                                                                                                                                                                                                                                                                                                                                                                                                                                                                                                                                                                                                                                                                                                                                                                                                                                                                                                                                                                                                                                                                                                                                                                                                                                                                                                                                                                                                                                                                                                                                                                                                                                                                                                                                                                                                                                                                                                                                                                                                                           |
|       | PRH.012 <sup>(2)</sup><br>PRH.013 <sup>(2)</sup> | WALL BRACKET LONG (pair)<br>WALL BRACKET SHORT (pair)                                 |                | Short 70mm Long 120mm                                                                                                                                                                                                                                                                                                                                                                                                                                                                                                                                                                                                                                                                                                                                                                                                                                                                                                                                                                                                                                                                                                                                                                                                                                                                                                                                                                                                                                                                                                                                                                                                                                                                                                                                                                                                                                                                                                                                                                                                                                                                                                          |
|       | PRH.021 <sup>(3)</sup><br>PRH.022 <sup>(3)</sup> | CEILING SUSPENSION installation<br>CEILING SUSPENSION installation                    |                |                                                                                                                                                                                                                                                                                                                                                                                                                                                                                                                                                                                                                                                                                                                                                                                                                                                                                                                                                                                                                                                                                                                                                                                                                                                                                                                                                                                                                                                                                                                                                                                                                                                                                                                                                                                                                                                                                                                                                                                                                                                                                                                                |