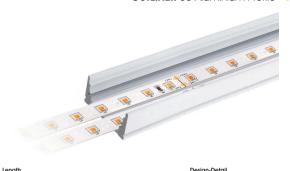

PENDANT installation

| Image | Code                                             | Description                                                                           | Length         | Design-Detail                                                                                                                                                                                                                                                                                                                                                                                                                                                                                                                                                                                                                                                                                                                                                                                                                                                                                                                                                                                                                                                                                                                                                                                                                                                                                                                                                                                                                                                                                                                                                                                                                                                                                                                                                                                                                                                                                                                                                                                                                                                                                                                  |
|-------|--------------------------------------------------|---------------------------------------------------------------------------------------|----------------|--------------------------------------------------------------------------------------------------------------------------------------------------------------------------------------------------------------------------------------------------------------------------------------------------------------------------------------------------------------------------------------------------------------------------------------------------------------------------------------------------------------------------------------------------------------------------------------------------------------------------------------------------------------------------------------------------------------------------------------------------------------------------------------------------------------------------------------------------------------------------------------------------------------------------------------------------------------------------------------------------------------------------------------------------------------------------------------------------------------------------------------------------------------------------------------------------------------------------------------------------------------------------------------------------------------------------------------------------------------------------------------------------------------------------------------------------------------------------------------------------------------------------------------------------------------------------------------------------------------------------------------------------------------------------------------------------------------------------------------------------------------------------------------------------------------------------------------------------------------------------------------------------------------------------------------------------------------------------------------------------------------------------------------------------------------------------------------------------------------------------------|
|       | PRF.123                                          | OUTLINER 30 alum.prof. / Anodiz                                                       | red 2m         | Samm Samm                                                                                                                                                                                                                                                                                                                                                                                                                                                                                                                                                                                                                                                                                                                                                                                                                                                                                                                                                                                                                                                                                                                                                                                                                                                                                                                                                                                                                                                                                                                                                                                                                                                                                                                                                                                                                                                                                                                                                                                                                                                                                                                      |
|       | COV.039<br>COV.040<br>COV.041                    | POLYCARBONATE CLEAR COVER<br>POLYCARBONATE MILKY SATIN C<br>POLYCARBONATE MICROPRISMA | OVER 2m        | E TOTAL STATE OF THE STATE OF T |
|       | CAP.127<br>CAP.128                               | FRONT CAP (aluminium) for OUT<br>END CAP (aluminium) for OUTLIN                       |                | Front cap  End cap  O O O O O O O O O O O O O O O O O O O                                                                                                                                                                                                                                                                                                                                                                                                                                                                                                                                                                                                                                                                                                                                                                                                                                                                                                                                                                                                                                                                                                                                                                                                                                                                                                                                                                                                                                                                                                                                                                                                                                                                                                                                                                                                                                                                                                                                                                                                                                                                      |
|       | PRH.006 <sup>(1)</sup>                           | STAINLESS STEEL HOLDER for FIXE                                                       | D installation | 32mm al 8                                                                                                                                                                                                                                                                                                                                                                                                                                                                                                                                                                                                                                                                                                                                                                                                                                                                                                                                                                                                                                                                                                                                                                                                                                                                                                                                                                                                                                                                                                                                                                                                                                                                                                                                                                                                                                                                                                                                                                                                                                                                                                                      |
|       | PRH.009 <sup>(1)</sup>                           | BRACKET for SURFACE Installation                                                      | n              | 84mm                                                                                                                                                                                                                                                                                                                                                                                                                                                                                                                                                                                                                                                                                                                                                                                                                                                                                                                                                                                                                                                                                                                                                                                                                                                                                                                                                                                                                                                                                                                                                                                                                                                                                                                                                                                                                                                                                                                                                                                                                                                                                                                           |
|       | PRH.012 <sup>(2)</sup><br>PRH.013 <sup>(2)</sup> | WALL BRACKET LONG (pair)<br>WALL BRACKET SHORT (pair)                                 |                | Short 70mm Long 120mm                                                                                                                                                                                                                                                                                                                                                                                                                                                                                                                                                                                                                                                                                                                                                                                                                                                                                                                                                                                                                                                                                                                                                                                                                                                                                                                                                                                                                                                                                                                                                                                                                                                                                                                                                                                                                                                                                                                                                                                                                                                                                                          |
|       | PRH.021 <sup>(3)</sup><br>PRH.022 <sup>(3)</sup> | CEILING SUSPENSION installation<br>CEILING SUSPENSION installation                    |                |                                                                                                                                                                                                                                                                                                                                                                                                                                                                                                                                                                                                                                                                                                                                                                                                                                                                                                                                                                                                                                                                                                                                                                                                                                                                                                                                                                                                                                                                                                                                                                                                                                                                                                                                                                                                                                                                                                                                                                                                                                                                                                                                |

<sup>1.</sup> Use 2 pcs for lengths up to 130cm. 3 pcs for lengths up to 200cm. 2. Use 1 pair for lengths up to 130cm. 1,5 pair for lengths up to 200cm. 3. Use 2 pcs for lengths up to 200cm.