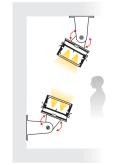

PENDANT installation

| Image | Code                                             | Description                                                                           | Length         | Design-Detail                                                                                                                                                                                                                                                                                                                                                                                                                                                                                                                                                                                                                                                                                                                                                                                                                                                                                                                                                                                                                                                                                                                                                                                                                                                                                                                                                                                                                                                                                                                                                                                                                                                                                                                                                                                                                                                                                                                                                                                                                                                                                                                  |
|-------|--------------------------------------------------|---------------------------------------------------------------------------------------|----------------|--------------------------------------------------------------------------------------------------------------------------------------------------------------------------------------------------------------------------------------------------------------------------------------------------------------------------------------------------------------------------------------------------------------------------------------------------------------------------------------------------------------------------------------------------------------------------------------------------------------------------------------------------------------------------------------------------------------------------------------------------------------------------------------------------------------------------------------------------------------------------------------------------------------------------------------------------------------------------------------------------------------------------------------------------------------------------------------------------------------------------------------------------------------------------------------------------------------------------------------------------------------------------------------------------------------------------------------------------------------------------------------------------------------------------------------------------------------------------------------------------------------------------------------------------------------------------------------------------------------------------------------------------------------------------------------------------------------------------------------------------------------------------------------------------------------------------------------------------------------------------------------------------------------------------------------------------------------------------------------------------------------------------------------------------------------------------------------------------------------------------------|
|       | PRF.123                                          | OUTLINER 30 alum.prof. / Anodiz                                                       | red 2m         | Samm Samm                                                                                                                                                                                                                                                                                                                                                                                                                                                                                                                                                                                                                                                                                                                                                                                                                                                                                                                                                                                                                                                                                                                                                                                                                                                                                                                                                                                                                                                                                                                                                                                                                                                                                                                                                                                                                                                                                                                                                                                                                                                                                                                      |
|       | COV.039<br>COV.040<br>COV.041                    | POLYCARBONATE CLEAR COVER<br>POLYCARBONATE MILKY SATIN C<br>POLYCARBONATE MICROPRISMA | OVER 2m        | E TOTAL STATE OF THE STATE OF T |
|       | CAP.127<br>CAP.128                               | FRONT CAP (aluminium) for OUT<br>END CAP (aluminium) for OUTLIN                       |                | Front cap  End cap  O O O O O O O O O O O O O O O O O O O                                                                                                                                                                                                                                                                                                                                                                                                                                                                                                                                                                                                                                                                                                                                                                                                                                                                                                                                                                                                                                                                                                                                                                                                                                                                                                                                                                                                                                                                                                                                                                                                                                                                                                                                                                                                                                                                                                                                                                                                                                                                      |
|       | PRH.006 <sup>(1)</sup>                           | STAINLESS STEEL HOLDER for FIXE                                                       | D installation | 32mm al 8                                                                                                                                                                                                                                                                                                                                                                                                                                                                                                                                                                                                                                                                                                                                                                                                                                                                                                                                                                                                                                                                                                                                                                                                                                                                                                                                                                                                                                                                                                                                                                                                                                                                                                                                                                                                                                                                                                                                                                                                                                                                                                                      |
|       | PRH.009 <sup>(1)</sup>                           | BRACKET for SURFACE Installation                                                      | n              | 84mm                                                                                                                                                                                                                                                                                                                                                                                                                                                                                                                                                                                                                                                                                                                                                                                                                                                                                                                                                                                                                                                                                                                                                                                                                                                                                                                                                                                                                                                                                                                                                                                                                                                                                                                                                                                                                                                                                                                                                                                                                                                                                                                           |
|       | PRH.012 <sup>(2)</sup><br>PRH.013 <sup>(2)</sup> | WALL BRACKET LONG (pair)<br>WALL BRACKET SHORT (pair)                                 |                | Short 70mm Long 120mm                                                                                                                                                                                                                                                                                                                                                                                                                                                                                                                                                                                                                                                                                                                                                                                                                                                                                                                                                                                                                                                                                                                                                                                                                                                                                                                                                                                                                                                                                                                                                                                                                                                                                                                                                                                                                                                                                                                                                                                                                                                                                                          |
|       | PRH.021 <sup>(3)</sup><br>PRH.022 <sup>(3)</sup> | CEILING SUSPENSION installation<br>CEILING SUSPENSION installation                    |                |                                                                                                                                                                                                                                                                                                                                                                                                                                                                                                                                                                                                                                                                                                                                                                                                                                                                                                                                                                                                                                                                                                                                                                                                                                                                                                                                                                                                                                                                                                                                                                                                                                                                                                                                                                                                                                                                                                                                                                                                                                                                                                                                |