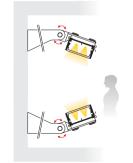

PENDANT installation

| Image | Code                                             | Description                                                                           | Length         | Design-Detail                                                                                                                                                                                                                                                                                                                                                                                                                                                                                                                                                                                                                                                                                                                                                                                                                                                                                                                                                                                                                                                                                                                                                                                                                                                                                                                                                                                                                                                                                                                                                                                                                                                                                                                                                                                                                                                                                                                                                                                                                                                                                                                  |
|-------|--------------------------------------------------|---------------------------------------------------------------------------------------|----------------|--------------------------------------------------------------------------------------------------------------------------------------------------------------------------------------------------------------------------------------------------------------------------------------------------------------------------------------------------------------------------------------------------------------------------------------------------------------------------------------------------------------------------------------------------------------------------------------------------------------------------------------------------------------------------------------------------------------------------------------------------------------------------------------------------------------------------------------------------------------------------------------------------------------------------------------------------------------------------------------------------------------------------------------------------------------------------------------------------------------------------------------------------------------------------------------------------------------------------------------------------------------------------------------------------------------------------------------------------------------------------------------------------------------------------------------------------------------------------------------------------------------------------------------------------------------------------------------------------------------------------------------------------------------------------------------------------------------------------------------------------------------------------------------------------------------------------------------------------------------------------------------------------------------------------------------------------------------------------------------------------------------------------------------------------------------------------------------------------------------------------------|
|       | PRF.123                                          | OUTLINER 30 alum.prof. / Anodiz                                                       | red 2m         | Samm Samm                                                                                                                                                                                                                                                                                                                                                                                                                                                                                                                                                                                                                                                                                                                                                                                                                                                                                                                                                                                                                                                                                                                                                                                                                                                                                                                                                                                                                                                                                                                                                                                                                                                                                                                                                                                                                                                                                                                                                                                                                                                                                                                      |
|       | COV.039<br>COV.040<br>COV.041                    | POLYCARBONATE CLEAR COVER<br>POLYCARBONATE MILKY SATIN C<br>POLYCARBONATE MICROPRISMA | OVER 2m        | E TOTAL STATE OF THE STATE OF T |
|       | CAP.127<br>CAP.128                               | FRONT CAP (aluminium) for OUT<br>END CAP (aluminium) for OUTLIN                       |                | Front cap  End cap  O O O O O O O O O O O O O O O O O O O                                                                                                                                                                                                                                                                                                                                                                                                                                                                                                                                                                                                                                                                                                                                                                                                                                                                                                                                                                                                                                                                                                                                                                                                                                                                                                                                                                                                                                                                                                                                                                                                                                                                                                                                                                                                                                                                                                                                                                                                                                                                      |
|       | PRH.006 <sup>(1)</sup>                           | STAINLESS STEEL HOLDER for FIXE                                                       | D installation | 32mm al 8                                                                                                                                                                                                                                                                                                                                                                                                                                                                                                                                                                                                                                                                                                                                                                                                                                                                                                                                                                                                                                                                                                                                                                                                                                                                                                                                                                                                                                                                                                                                                                                                                                                                                                                                                                                                                                                                                                                                                                                                                                                                                                                      |
|       | PRH.009 <sup>(1)</sup>                           | BRACKET for SURFACE Installation                                                      | n              | 84mm                                                                                                                                                                                                                                                                                                                                                                                                                                                                                                                                                                                                                                                                                                                                                                                                                                                                                                                                                                                                                                                                                                                                                                                                                                                                                                                                                                                                                                                                                                                                                                                                                                                                                                                                                                                                                                                                                                                                                                                                                                                                                                                           |
|       | PRH.012 <sup>(2)</sup><br>PRH.013 <sup>(2)</sup> | WALL BRACKET LONG (pair)<br>WALL BRACKET SHORT (pair)                                 |                | Short 70mm Long 120mm                                                                                                                                                                                                                                                                                                                                                                                                                                                                                                                                                                                                                                                                                                                                                                                                                                                                                                                                                                                                                                                                                                                                                                                                                                                                                                                                                                                                                                                                                                                                                                                                                                                                                                                                                                                                                                                                                                                                                                                                                                                                                                          |
|       | PRH.021 <sup>(3)</sup><br>PRH.022 <sup>(3)</sup> | CEILING SUSPENSION installation<br>CEILING SUSPENSION installation                    |                |                                                                                                                                                                                                                                                                                                                                                                                                                                                                                                                                                                                                                                                                                                                                                                                                                                                                                                                                                                                                                                                                                                                                                                                                                                                                                                                                                                                                                                                                                                                                                                                                                                                                                                                                                                                                                                                                                                                                                                                                                                                                                                                                |