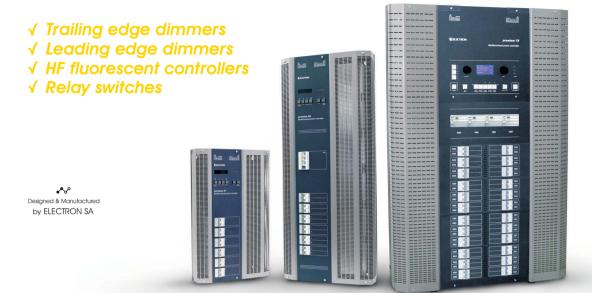

## PREMIUM SERIES TRAILING

PREMIUM 79 / 68 / 37 SERIES of multifunctional custom made power controllers NEW power units with Trailing Edge dimmers for:

- · LED lamps dimmable with Trailing Edge dimmers
- CFLs and electronic transformers for Trailing Edge dimming
- · Designed and manufactured by ELECTRON SA

## PREMIUM 79 Series GO TRAILING!

Available versions:

- Premium 79 with 24 channels x 6A per channel
- Premium 79 with 36 channels x 4A per channel
- Premium 79 with 48 channels x 3A per channel

## PREMIUM 68 Series GO TRAILING!

Available versions:

Available versions:

Premium 68 with 12 channels x 6A per channel

- Premium 37 with 12 channels x 3A per channel
- Premium 37 with 9 channels x 4A per channel
- Premium 37 with 6 channels x 6A per channel

Note: You can have different power units that control different types of loads in the same Premium!

Thus, one Premium can have Trailing edge dimmers, Leading edge dimmers, HF fluorescent controllers (1/10V) and relay switches, in the same enclosure!