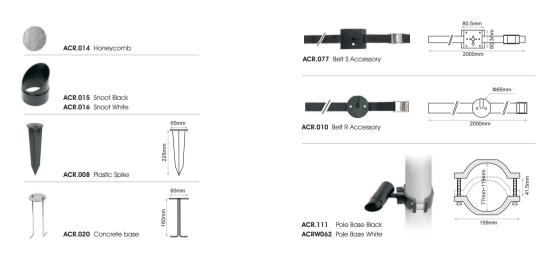

## **CONNY 9N**

Conny series is a complete series of outdoor spotlights consisting of 6 different models in terms of consumption. The series is available with a variety of accessories (plastic spike, concrete base, tree belt or pole base). It blends into minimal landscape due to the aesthetic of the spot itself and due to the low glare achieved by the use of honeycomb and/or snoot. It is available in black or white colour as standard but custom RAL colours are also available upon request. Marine treatment is also offered upon request ensuring higher resistance to weather, UV, water and mould growth.

\* Pole base supplied black as standard.

Ordering Code Example: CONNY 9N-30C-80-VN-BL-230D-212

Accessories