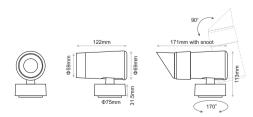

- Ingress Protection: IP66
- IK Rate: IK06
- Glare Rating: UGR <10.7 (9°)
- Dimming options: Phase Cut Dimmable, Non-Dimmable, 24VDC or 48VDC PWM Dimmable.
- Power cable: H05RN-F 3x0.75mm<sup>2</sup> L=2.0m
- Outer cable diameter: 7mm<sup>2</sup>
- Weight: 0,80kg