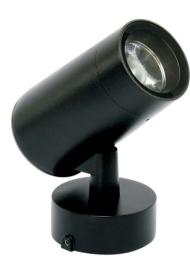

## **CONNY 9N**

Conny series is a complete series of outdoor spotlights consisting of 6 different models in terms of consumption. The series is available with a variety of accessories (plastic spike, concrete base, tree belt or pole base). It blends into minimal landscape due to the aesthetic of the spot itself and due to the low glare achieved by the use of honeycomb and/or snoot. It is available in black or white colour as standard but custom RAL colours are also available upon request. Marine treatment is also offered upon request ensuring higher resistance to weather, UV, water and mould growth.