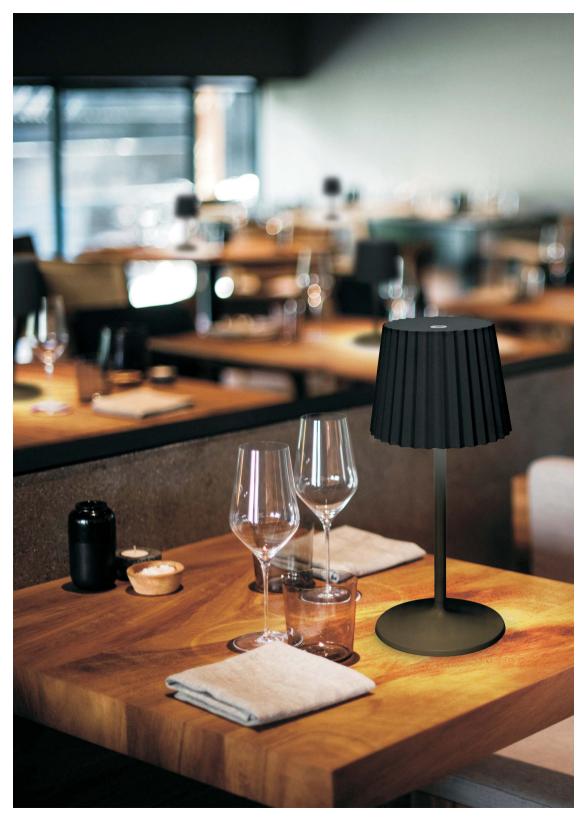

- MARLO is a portable rechargeable lamp ideal for outdoor or indoor use.
- Material: Aluminium
- Available in Black or White.
- Charger and USB charging cable included 5V DC/1A (110/240V 50/60Hz).
- Battery: 1x2600mAh Li-ion, 3.7V
- Battery charging time: 3 hours (5V/1A).
- Three lighting levels available.
- Battery life according to light output: 4 hours at 100%, 10 hours at 40%, 40 hours at 10%. Ingress Protection: IP54

| Code    | Colour | Watt | CCT - Lumen   | Battery                | Voltage | Dimensions       | IP Rate |
|---------|--------|------|---------------|------------------------|---------|------------------|---------|
| TAB.003 | Black  | 2W   | 3000K - 183lm | 1x2600mAh Li-ion, 3.7V | 5VDC    | 135mm x (H)300mm | IP54    |
| TAB.004 | White  |      |               |                        |         |                  |         |