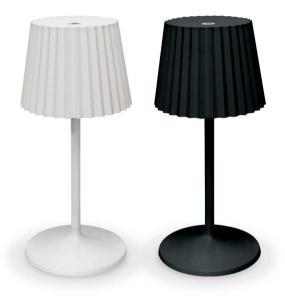

- MARLO is a portable rechargeable lamp ideal for outdoor or indoor use.
- Material: Aluminium
- Available in Black or White.
- Charger and USB charging cable included 5V DC/1A (110/240V 50/60Hz).
- Battery: 1x2600mAh Li-ion, 3.7V
- Battery charging time: 3 hours (5V/1A).
- Three lighting levels available.
- Battery life according to light output: 4 hours at 100%, 10 hours at 40%, 40 hours at 10%. Ingress Protection: IP54