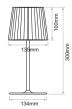

| Code    | Colour | Watt | CCT - Lumen   | Battery                | Voltage | Dimensions       | IP Rate |
|---------|--------|------|---------------|------------------------|---------|------------------|---------|
| TAB.003 | Black  | 2W   | 3000K - 183lm | 1x2600mAh Li-ion, 3.7V | 5VDC    | 135mm x (H)300mm | IP54    |
| TAB.004 | White  |      |               |                        |         |                  |         |