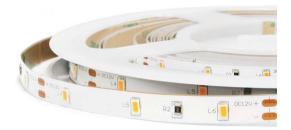

## SUPREME SERIES 30LED/m 10W CRI90+

Supreme series is the finest series of LED strips, produced with Samsung LEDs. The series has an excellent lumen efficacy that reaches up to 110 m/W. It can ideally be used with the appropriate aluminium profiles and It is offered with adhesive 3M tape on the rear side (IP20 version).

Lighting management options: On-Off/DALI/0..10V/1..10V/DMX512/PHASE CUT/IR/RF/PUSH BUTTON/Bluetooth

L70/B36 36.000h

 $\sim 1$ 

| Code            | No.LED/m | Watt/m | Reel(m) | CCT / CRI         | Luminus<br>FLUX (Im/m) | Voltage | Beam<br>Angle | *(mm) | IP Rate |
|-----------------|----------|--------|---------|-------------------|------------------------|---------|---------------|-------|---------|
| IP20<br>TIV.337 | 30       | 10W    | 5       | 2700K-3000K / 90- | ⊦   1100               | 12VDC   | 120°          | 100   | IP20    |
| IP65<br>TIV.338 | 30       | 10W    | 5       | 2700K-3000K / 90- | ⊦   1050               | 12VDC   | 120°          | 100   | IP65    |