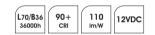

Lighting management options: On-Off/DALI/0..10V/1..10V/DMX512/PHASE CUT/IR/RF/PUSH BUTTON/Bluetooth

L70/B36 36.000h

 $\sim 1$ 

| Code            | No.LED/m | Watt/m | Reel(m) | CCT / CRI         | Luminus<br>FLUX (Im/m) | Voltage | Beam<br>Angle | *(mm) | IP Rate |
|-----------------|----------|--------|---------|-------------------|------------------------|---------|---------------|-------|---------|
| IP20<br>TIV.337 | 30       | 10W    | 5       | 2700K-3000K / 90- | ⊦   1100               | 12VDC   | 120°          | 100   | IP20    |
| IP65<br>TIV.338 | 30       | 10W    | 5       | 2700K-3000K / 90- | ⊦   1050               | 12VDC   | 120°          | 100   | IP65    |