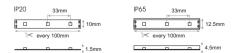

Lighting management options: On-Off/DALI/0..10V/1..10V/DMX512/PHASE CUT/IR/RF/PUSH BUTTON/Bluetooth

L70/B36 36.000h

 $\sim 1$ 

| Code            | No.LED/m | Watt/m | Reel(m) | CCT / CRI         | Luminus<br>FLUX (Im/m) | Voltage | Beam<br>Angle | *(mm) | IP Rate |
|-----------------|----------|--------|---------|-------------------|------------------------|---------|---------------|-------|---------|
| IP20<br>TIV.337 | 30       | 10W    | 5       | 2700K-3000K / 90- | ⊦   1100               | 12VDC   | 120°          | 100   | IP20    |
| IP65<br>TIV.338 | 30       | 10W    | 5       | 2700K-3000K / 90- | ⊦   1050               | 12VDC   | 120°          | 100   | IP65    |