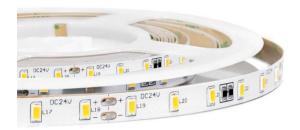

## SUPREME SERIES 60LED/m 20W CRI80+

Supreme series is the finest series of LED strips, produced with Samsung LEDs. The series has an excellent lumen efficacy that reaches up to 103lm/W. It can ideally be used with the appropriate aluminium profiles and It is offered with adhesive 3M tape on the rear side.

Lighting management options:

On-Off/DALI/0..10V/1..10V/DMX512/PHASE CUT/IR/RF/PUSH BUTTON/Bluetooth

L70/B36 36.000h

| Code    | No.LED/m | Watt/m | Reel(m) | CCT / CRI   | Luminus<br>FLUX (lm/m) | Voltage | Beam<br>Angle | *(mm) | IP Rate |
|---------|----------|--------|---------|-------------|------------------------|---------|---------------|-------|---------|
| TIV.317 | 60       | 20W    | 5       | 2700K / 80+ | 1850                   | 24VDC   | 120°          | 100   | IP20    |
| TIV.355 | 60       | 20W    | 5       | 3000K / 80+ | 1950                   | 24VDC   | 120°          | 100   | IP20    |
| TIV.316 | 60       | 20W    | 5       | 4000K / 80+ | 2050                   | 24VDC   | 120°          | 100   | IP20    |