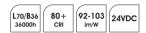

Lighting management options:

On-Off/DALI/0..10V/1..10V/DMX512/PHASE CUT/IR/RF/PUSH BUTTON/Bluetooth

L70/B36 36.000h

| Code    | No.LED/m | Watt/m | Reel(m) | CCT / CRI   | Luminus<br>FLUX (lm/m) | Voltage | Beam<br>Angle | *(mm) | IP Rate |
|---------|----------|--------|---------|-------------|------------------------|---------|---------------|-------|---------|
| TIV.317 | 60       | 20W    | 5       | 2700K / 80+ | 1850                   | 24VDC   | 120°          | 100   | IP20    |
| TIV.355 | 60       | 20W    | 5       | 3000K / 80+ | 1950                   | 24VDC   | 120°          | 100   | IP20    |
| TIV.316 | 60       | 20W    | 5       | 4000K / 80+ | 2050                   | 24VDC   | 120°          | 100   | IP20    |