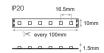

Lighting management options:

On-Off/DALI/0..10V/1..10V/DMX512/PHASE CUT/IR/RF/PUSH BUTTON/Bluetooth

L70/B36 36.000h

| Code    | No.LED/m | Watt/m | Reel(m) | CCT / CRI   | Luminus<br>FLUX (lm/m) | Voltage | Beam<br>Angle | *(mm) | IP Rate** |
|---------|----------|--------|---------|-------------|------------------------|---------|---------------|-------|-----------|
| TIV.358 | 60       | 20W    | 5       | 2700K / 90+ | 1700                   | 24VDC   | 120°          | 100   | IP20      |
| TIV.324 | 60       | 20W    | 5       | 3000K / 90+ | 1750                   | 24VDC   | 120°          | 100   | IP20      |
| TIV.326 | 60       | 20W    | 5       | 4000K / 90+ | 1950                   | 24VDC   | 120°          | 100   | IP20      |

\*Please confirm the connection points on the modules.