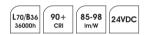

Lighting management options:

On-Off/DALI/0..10V/1..10V/DMX512/PHASE CUT/IR/RF/PUSH BUTTON/Bluetooth

L70/B36 36.000h

| Code    | No.LED/m | Watt/m | Reel(m) | CCT / CRI   | Luminus<br>FLUX (lm/m) | Voltage | Beam<br>Angle | *(mm) | IP Rate** |
|---------|----------|--------|---------|-------------|------------------------|---------|---------------|-------|-----------|
| TIV.358 | 60       | 20W    | 5       | 2700K / 90+ | 1700                   | 24VDC   | 120°          | 100   | IP20      |
| TIV.324 | 60       | 20W    | 5       | 3000K / 90+ | 1750                   | 24VDC   | 120°          | 100   | IP20      |
| TIV.326 | 60       | 20W    | 5       | 4000K / 90+ | 1950                   | 24VDC   | 120°          | 100   | IP20      |