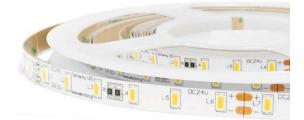

## **SUPREME SERIES** 60LED/m 20W CRI90+

Supreme series is the finest series of LED strips, produced with Samsung LEDs. The series has an excellent lumen efficacy that reaches up to 98Inn/W. It can ideally be used with the appropriate aluminium profiles and its offered with adhesive 3M tape on the rear side.

Lighting management options:

On-Off/DALI/0..10V/1..10V/DMX512/PHASE CUT/IR/RF/PUSH BUTTON/Bluetooth

L70/B36 36.000h

| Code    | No.LED/m | Watt/m | Reel(m) | CCT / CRI   | Luminus<br>FLUX (lm/m) | Voltage | Beam<br>Angle | *(mm) | IP Rate** |
|---------|----------|--------|---------|-------------|------------------------|---------|---------------|-------|-----------|
| TIV.358 | 60       | 20W    | 5       | 2700K / 90+ | 1700                   | 24VDC   | 120°          | 100   | IP20      |
| TIV.324 | 60       | 20W    | 5       | 3000K / 90+ | 1750                   | 24VDC   | 120°          | 100   | IP20      |
| TIV.326 | 60       | 20W    | 5       | 4000K / 90+ | 1950                   | 24VDC   | 120°          | 100   | IP20      |