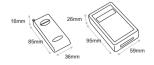

\*Please confirm the connection points on the modules.

| Code    | Supply<br>Voltage        | Nr. of modes/<br>programms | Control                                      |  |  |  |  |
|---------|--------------------------|----------------------------|----------------------------------------------|--|--|--|--|
| CDS.304 | 12VDC<br>PSU is included | 94                         | Stand alone or<br>wireless RF remote control |  |  |  |  |