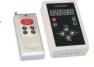

\*Please confirm the connection points on the modules.

| Code    | Supply<br>Voltage        | Nr. of modes/<br>programms | Control                                      |  |  |  |  |
|---------|--------------------------|----------------------------|----------------------------------------------|--|--|--|--|
| CDS.304 | 12VDC<br>PSU is included | 94                         | Stand alone or<br>wireless RF remote control |  |  |  |  |