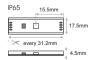

One by one individually controllable LEDs through standard programs of CDS.304 wireless controller. 94 modes with adjustable speed. 2x240 pixels / 2x7.5m in parallel signal connection

| Code            | No | o.LED/r | m | Watt/m | Reel(m)  | Colour | Voltage | Beam<br>Angle | P | ixel Pitch*<br>(mm) | IP Rate |
|-----------------|----|---------|---|--------|----------|--------|---------|---------------|---|---------------------|---------|
| IP20<br>TIV.304 |    | 32      |   | 9W     | 2 x 2.5m | RGB    | 5VDC    | 120°          |   | 31.2                | IP20    |
| IP65<br>TIV.305 |    | 32      |   | 9W     | 2 x 2.5m | RGB    | 5VDC    | 120°          |   | 31.2                | IP65    |