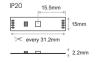

One by one individually controllable LEDs through standard programs of CDS.304 wireless controller. 94 modes with adjustable speed. 2x240 pixels / 2x7.5m in parallel signal connection

| Code            | No | o.LED/r | m | Watt/m | Reel(m)  | Colour | Voltage | Beam<br>Angle | P | ixel Pitch*<br>(mm) | IP Rate |
|-----------------|----|---------|---|--------|----------|--------|---------|---------------|---|---------------------|---------|
| IP20<br>TIV.304 |    | 32      |   | 9W     | 2 x 2.5m | RGB    | 5VDC    | 120°          |   | 31.2                | IP20    |
| IP65<br>TIV.305 |    | 32      |   | 9W     | 2 x 2.5m | RGB    | 5VDC    | 120°          |   | 31.2                | IP65    |