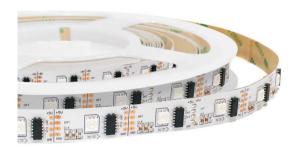

## **WIRELESS CONTROL** 32LED/m

The Wireless Control strip has individually controllable pixels one by one through standard programs of CDS.304 controller. The cutting section of 1LED and 1 IC ensures higher flexibility of installation. It is offered at 2pcs of 80 LEDs (2x2.5m) RGB. 2x240 pixels / 2x7.5m can be controlled with CDS.304 in parallel signal connection. It can ideally be used with the appropriate aluminium profiles and It is offered with adhesive 3M tape on the rear side (IP20 version).

One by one individually controllable LEDs through standard programs of CDS.304 wireless controller. 94 modes with adjustable speed. 2x240 pixels / 2x7.5m in parallel signal connection

| Code            | No | o.LED/r | m | Watt/m | Reel(m)  | Colour | Voltage | Beam<br>Angle | P | ixel Pitch*<br>(mm) | IP Rate |
|-----------------|----|---------|---|--------|----------|--------|---------|---------------|---|---------------------|---------|
| IP20<br>TIV.304 |    | 32      |   | 9W     | 2 x 2.5m | RGB    | 5VDC    | 120°          |   | 31.2                | IP20    |
| IP65<br>TIV.305 |    | 32      |   | 9W     | 2 x 2.5m | RGB    | 5VDC    | 120°          |   | 31.2                | IP65    |