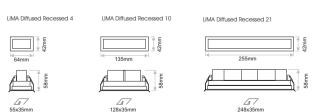

| Model<br>(LED Power)                             | сст                                                      | CRI80, CRI90<br>LED Source                                  | Туре       | Beam<br>Angle | Luminaire Colour:<br>Mask | Dimming Option                                | Accessories                                |
|--------------------------------------------------|----------------------------------------------------------|-------------------------------------------------------------|------------|---------------|---------------------------|-----------------------------------------------|--------------------------------------------|
|                                                  |                                                          | 80 (80) 90 (90)                                             |            |               |                           |                                               |                                            |
| LIMA Diffused 4W<br>Recessed<br>(LIMA DF 4 RC)   | 2700K (27C)<br>3000K (30C)<br>4000K (40C)<br>6500K (65C) | 528lm 464lm<br>528lm 494lm<br>562lm 528lm<br>592lm -        | Fixed (FX) | Diffused (DF) | White (WH)<br>Black (BL)  | Non Dimmable (i<br>Analogue (1-10V) (i<br>DMX | OO) COVER NDD Standard (07) A1) DD3 EXTRAS |
| LIMA Diffused 10W<br>Recessed<br>(LIMA DF 10 RC) | 2700K (27C)<br>3000K (30C)<br>4000K (40C)<br>6500K (65C) | 1320lm 1160lm<br>1320lm 1235lm<br>1405lm 1320lm<br>1480lm - |            |               |                           | Push Button (iiii) Phase Cut (iii)            | PB) No Extras (x0) Emergency Kit (x1)      |
| LIMA Diffused 21W<br>Recessed<br>(LIMA DF 21 RC) | 2700K (27C)<br>3000K (30C)<br>4000K (40C)<br>6500K (65C) | 2640lm 2320lm<br>2640lm 2470lm<br>2810lm 2640lm<br>2960lm - |            |               |                           |                                               |                                            |