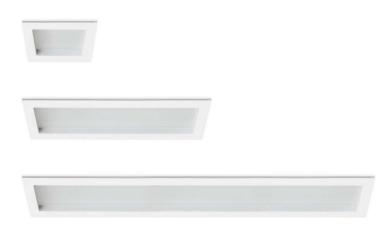

## **LIMA** DIFFUSED RC

- Lima series is a complete series of die cast aluminium luminaires.
- It is available in different wattage consumption and each model is offered in different lumen outputs.
- It is available in different beam angles, diffused and wall wash applications.
- It includes models for recessed and trimless installations.
- In terms of LED, it is available in different CCTs as standard and it can also be offered upon request (depending on the model)
  in tunable white TW and individual colours R,G,B,A.
- 3 SDCM
- L90/B10 50000h
- Constant current
- Indoor use: IP40

| Model<br>(LED Power)                             | сст                                                      | CRI80, CRI90<br>LED Source                                  | Туре       | Beam<br>Angle | Luminaire Colour:<br>Mask | Dimming Option                                | Accessories                                |
|--------------------------------------------------|----------------------------------------------------------|-------------------------------------------------------------|------------|---------------|---------------------------|-----------------------------------------------|--------------------------------------------|
|                                                  |                                                          | 80 (80) 90 (90)                                             |            |               |                           |                                               |                                            |
| LIMA Diffused 4W<br>Recessed<br>(LIMA DF 4 RC)   | 2700K (27C)<br>3000K (30C)<br>4000K (40C)<br>6500K (65C) | 528lm 464lm<br>528lm 494lm<br>562lm 528lm<br>592lm -        | Fixed (FX) | Diffused (DF) | White (WH)<br>Black (BL)  | Non Dimmable (i<br>Analogue (1-10V) (i<br>DMX | OO) COVER NDD Standard (07) A1) DD3 EXTRAS |
| LIMA Diffused 10W<br>Recessed<br>(LIMA DF 10 RC) | 2700K (27C)<br>3000K (30C)<br>4000K (40C)<br>6500K (65C) | 1320lm 1160lm<br>1320lm 1235lm<br>1405lm 1320lm<br>1480lm - |            |               |                           | Push Button (iiii) Phase Cut (iii)            | PB) No Extras (x0) Emergency Kit (x1)      |
| LIMA Diffused 21W<br>Recessed<br>(LIMA DF 21 RC) | 2700K (27C)<br>3000K (30C)<br>4000K (40C)<br>6500K (65C) | 2640lm 2320lm<br>2640lm 2470lm<br>2810lm 2640lm<br>2960lm - |            |               |                           |                                               |                                            |