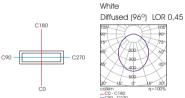

## **LIMA** DIFFUSED RC

- Lima series is a complete series of die cast aluminium luminaires.
- It is available in different wattage consumption and each model is offered in different lumen outputs.
- It is available in different beam angles, diffused and wall wash applications.
- It includes models for recessed and trimless installations.
- In terms of LED, it is available in different CCTs as standard and it can also be offered upon request (depending on the model)
  in tunable white TW and individual colours R,G,B,A.
- 3 SDCM
- L90/B10 50000h
- Constant current
- Indoor use: IP40