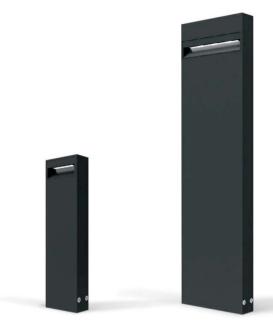

- Origin Bollard is available in two models and can be ideally combined with Origin wall luminaires. This series is available in Black. Other RAL colours also available upon request.
- Luminaire body: Aluminium
- L90/ B10 50000h
- Ingress Protection: IP65
- IKO6

|   | IP65 |  |
|---|------|--|
| ı |      |  |

| Model                         | Watt / Heght             | CCT*                                      | CRI80<br>LED Source        | Colour     | Dimming Option                                          |
|-------------------------------|--------------------------|-------------------------------------------|----------------------------|------------|---------------------------------------------------------|
|                               |                          |                                           | 80 (80)                    |            |                                                         |
| ORIGIN Bollard<br>(ORIGIN BD) | <b>5W / 40cm</b> (05-40) | 2700K (27B)<br>3000K (30B)<br>4000K (40B) | 635lm<br>660lm<br>730lm    | Black (BL) | 230VAC Non-Dimmable (230ND)<br>24VDC PWM Dimmable (24D) |
|                               | 10W / 70cm (10-70)       | 2700K (27B)<br>3000K (30B)<br>4000K (40B) | 1200lm<br>1250lm<br>1380lm |            | 230VAC Non-Dimmable (230ND)<br>48VDC PWM Dimmable (48D) |