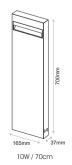

|   | IP65 |  |
|---|------|--|
| ı |      |  |

| Model                         | Watt / Heght             | CCT*                                      | CRI80<br>LED Source        | Colour     | Dimming Option                                          |
|-------------------------------|--------------------------|-------------------------------------------|----------------------------|------------|---------------------------------------------------------|
|                               |                          |                                           | 80 (80)                    |            |                                                         |
| ORIGIN Bollard<br>(ORIGIN BD) | <b>5W / 40cm</b> (05-40) | 2700K (27B)<br>3000K (30B)<br>4000K (40B) | 635lm<br>660lm<br>730lm    | Black (BL) | 230VAC Non-Dimmable (230ND)<br>24VDC PWM Dimmable (24D) |
|                               | 10W / 70cm (10-70)       | 2700K (27B)<br>3000K (30B)<br>4000K (40B) | 1200lm<br>1250lm<br>1380lm |            | 230VAC Non-Dimmable (230ND)<br>48VDC PWM Dimmable (48D) |