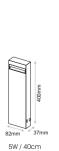

|   | IP65 |  |
|---|------|--|
| ı |      |  |

| Model                         | Watt / Heght             | CCT*                                      | CRI80<br>LED Source        | Colour     | Dimming Option                                          |
|-------------------------------|--------------------------|-------------------------------------------|----------------------------|------------|---------------------------------------------------------|
|                               |                          |                                           | 80 (80)                    |            |                                                         |
| ORIGIN Bollard<br>(ORIGIN BD) | <b>5W / 40cm</b> (05-40) | 2700K (27B)<br>3000K (30B)<br>4000K (40B) | 635lm<br>660lm<br>730lm    | Black (BL) | 230VAC Non-Dimmable (230ND)<br>24VDC PWM Dimmable (24D) |
|                               | 10W / 70cm (10-70)       | 2700K (27B)<br>3000K (30B)<br>4000K (40B) | 1200lm<br>1250lm<br>1380lm |            | 230VAC Non-Dimmable (230ND)<br>48VDC PWM Dimmable (48D) |