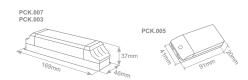

## **1ch** LED Power Supplies Constant Voltage

- LED power supply series of low wattage.
- For indoor use.
- Cooling by free air convection.

| Code               | Power Supply | Operating Voltage | Output Voltage | Max. Watt  | LED Operation                  |                                          |
|--------------------|--------------|-------------------|----------------|------------|--------------------------------|------------------------------------------|
| 24VDC              |              |                   |                |            |                                |                                          |
| PCK.005            | PACK         | 230VAC            | 24VDC          | 12W        | MONOCHROMATIC                  | 4 Harmon Co                              |
| 12VDC              |              |                   |                |            |                                |                                          |
| PCK.007<br>PCK.003 | PACK<br>PACK | 230VAC<br>230VAC  | 12VDC<br>12VDC | 24W<br>50W | MONOCHROMATIC<br>MONOCHROMATIC | O S AA A T S S S S S S S S S S S S S S S |