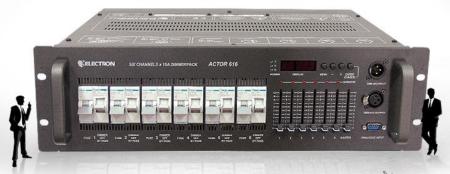

ACTOR 616 is now available with by-pass switches!

## ACTOR 616 is now available with by-pass switches

- It has six 3-position switch over (Dimmer- Off- By-pass), one per channel
- Ideal for installations that require change over dimmable and non-dimmable loads
- There is no need for double cabling installation
- All outputs are protected with MCBs even if the switch over is in the position By-pass