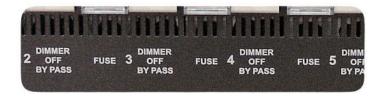

## ACTOR 616 is now available with by-pass switches

- It has six 3-position switch over (Dimmer- Off- By-pass), one per channel
- Ideal for installations that require change over dimmable and non-dimmable loads
- There is no need for double cabling installation
- All outputs are protected with MCBs even if the switch over is in the position By-pass