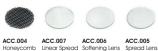

## **ADORNO** RC Spotlight Retrofit

- Adorno series spotlight with GU10 lampholder, max 7.5W (lamp not included).
- Powder coated Aluminium housing.
- Minimal aesthetic for contemporary architectural design.
- Available in white or black colour for the outer housing and in white, black or gold for the inner housing.
- Available with accessories: : honeycomb, linear spread lens, softening lens, spread lens.

| Model                                                  | Outer Colour - Inner Colour                                                                         | Туре            | Lamp<br>Holder       | Accessories                                                                                 |
|--------------------------------------------------------|-----------------------------------------------------------------------------------------------------|-----------------|----------------------|---------------------------------------------------------------------------------------------|
| ADORNO Recessed<br>Spotlight Retrofit<br>(ADORNO RCSR) | White-Black (WB) White-White (WW) White-Gold (WG) Black-Black (BB) Black-White (BW) Black-Gold (BG) | Adjustable (AD) | GU10 (max 7.5W) (G1) | Standard (0)<br>Honeycomb (1)<br>Linear Spread (2)<br>Softening Lens (3)<br>Spread Lens (4) |