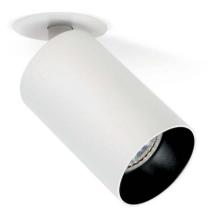

## **ADORNO** RC Spotlight Retrofit

- Adorno series spotlight with GU10 lampholder, max 7.5W (lamp not included).
- Powder coated Aluminium housing.
- Minimal aesthetic for contemporary architectural design.
- Available in white or black colour for the outer housing and in white, black or gold for the inner housing.
- Available with accessories: : honeycomb, linear spread lens, softening lens, spread lens.

| Model                                                  | Outer Colour - Inner Colour                                                                         | Туре            | Lamp<br>Holder       | Accessories                                                                                 |
|--------------------------------------------------------|-----------------------------------------------------------------------------------------------------|-----------------|----------------------|---------------------------------------------------------------------------------------------|
| ADORNO Recessed<br>Spotlight Retrofit<br>(ADORNO RCSR) | White-Black (WB) White-White (WW) White-Gold (WG) Black-Black (BB) Black-White (BW) Black-Gold (BG) | Adjustable (AD) | GU10 (max 7.5W) (G1) | Standard (0)<br>Honeycomb (1)<br>Linear Spread (2)<br>Softening Lens (3)<br>Spread Lens (4) |