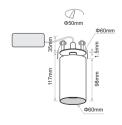

## **ADORNO** RC Spotlight Retrofit

- Adorno series spotlight with GU10 lampholder, max 7.5W (lamp not included).
- Powder coated Aluminium housing.
- Minimal aesthetic for contemporary architectural design.
- Available in white or black colour for the outer housing and in white, black or gold for the inner housing.
- Available with accessories: : honeycomb, linear spread lens, softening lens, spread lens.

| Model                                                  | Outer Colour - Inner Colour                                                                         | Туре            | Lamp<br>Holder       | Accessories                                                                                 |
|--------------------------------------------------------|-----------------------------------------------------------------------------------------------------|-----------------|----------------------|---------------------------------------------------------------------------------------------|
| ADORNO Recessed<br>Spotlight Retrofit<br>(ADORNO RCSR) | White-Black (WB) White-White (WW) White-Gold (WG) Black-Black (BB) Black-White (BW) Black-Gold (BG) | Adjustable (AD) | GU10 (max 7.5W) (G1) | Standard (0)<br>Honeycomb (1)<br>Linear Spread (2)<br>Softening Lens (3)<br>Spread Lens (4) |