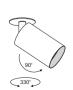

## **ADORNO** RC Spotlight Retrofit

- Adorno series spotlight with GU10 lampholder, max 7.5W (lamp not included).
- Powder coated Aluminium housing.
- Minimal aesthetic for contemporary architectural design.
- Available in white or black colour for the outer housing and in white, black or gold for the inner housing.
- Available with accessories: : honeycomb, linear spread lens, softening lens, spread lens.

| Model                                                  | Outer Colour - Inner Colour                                                                         | Туре            | Lamp<br>Holder       | Accessories                                                                                 |
|--------------------------------------------------------|-----------------------------------------------------------------------------------------------------|-----------------|----------------------|---------------------------------------------------------------------------------------------|
| ADORNO Recessed<br>Spotlight Retrofit<br>(ADORNO RCSR) | White-Black (WB) White-White (WW) White-Gold (WG) Black-Black (BB) Black-White (BW) Black-Gold (BG) | Adjustable (AD) | GU10 (max 7.5W) (G1) | Standard (0)<br>Honeycomb (1)<br>Linear Spread (2)<br>Softening Lens (3)<br>Spread Lens (4) |