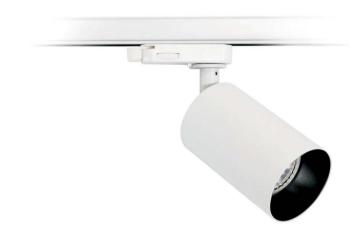

## **ADORNO TRACK Retrofit**

- Adorno is an elegant tracklight suitable for GU10 LED lamps.
- Max 7,5 Watt (lamp not included).
- Housing: Powder coated aluminium.
- Adjustable 340° on the horizontal plane & 90° on the verical plane.
- Available in white or black colour for the outer housing and in white, black or gold for the inner housing.
- Available with accessories: : honeycomb, linear spread lens, softening lens, spread lens.
- 3 circuit track adaptor