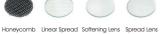

## **ADORNO TRACK Retrofit**

- Adorno is an elegant tracklight suitable for GU10 LED lamps.
- Max 7,5 Watt (lamp not included).
- Housing: Powder coated aluminium.
- Adjustable 340° on the horizontal plane & 90° on the verical plane.
- Available in white or black colour for the outer housing and in white, black or gold for the inner housing.
- Available with accessories: : honeycomb, linear spread lens, softening lens, spread lens.
- 3 circuit track adaptor

| Model                                    | Outer Colour - Inner Colour                                                                         | Туре            | Lamp<br>Holder          | Accessories                                                                                 |
|------------------------------------------|-----------------------------------------------------------------------------------------------------|-----------------|-------------------------|---------------------------------------------------------------------------------------------|
| ADORNO TRACK<br>Retrofit<br>(ADORNO TRR) | White-Black (WB) White-White (WW) White-Gold (WG) Black-Black (BB) Black-White (BW) Black-Gold (BG) | Adjustable (AD) | GU10 (G1)<br>(max 7.5W) | Standard (0)<br>Honeycomb (1)<br>Linear Spread (2)<br>Softening Lens (3)<br>Spread Lens (4) |