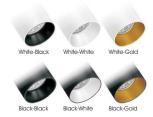

## **ADORNO TRACK Retrofit**

- Adorno is an elegant tracklight suitable for GU10 LED lamps.
- Max 7,5 Watt (lamp not included).
- Housing: Powder coated aluminium.
- Adjustable 340° on the horizontal plane & 90° on the verical plane.
- Available in white or black colour for the outer housing and in white, black or gold for the inner housing.
- Available with accessories: : honeycomb, linear spread lens, softening lens, spread lens.
- 3 circuit track adaptor

| Model                                    | Outer Colour - Inner Colour                                                                         | Туре            | Lamp<br>Holder          | Accessories                                                                                 |
|------------------------------------------|-----------------------------------------------------------------------------------------------------|-----------------|-------------------------|---------------------------------------------------------------------------------------------|
| ADORNO TRACK<br>Retrofit<br>(ADORNO TRR) | White-Black (WB) White-White (WW) White-Gold (WG) Black-Black (BB) Black-White (BW) Black-Gold (BG) | Adjustable (AD) | GU10 (G1)<br>(max 7.5W) | Standard (0)<br>Honeycomb (1)<br>Linear Spread (2)<br>Softening Lens (3)<br>Spread Lens (4) |