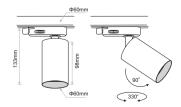

## **ADORNO TRACK Retrofit**

- Adorno is an elegant tracklight suitable for GU10 LED lamps.
- Max 7,5 Watt (lamp not included).
- Housing: Powder coated aluminium.
- Adjustable 340° on the horizontal plane & 90° on the verical plane.
- Available in white or black colour for the outer housing and in white, black or gold for the inner housing.
- Available with accessories: : honeycomb, linear spread lens, softening lens, spread lens.
- 3 circuit track adaptor

| Model                                    | Outer Colour - Inner Colour                                                                         | Туре            | Lamp<br>Holder          | Accessories                                                                                 |
|------------------------------------------|-----------------------------------------------------------------------------------------------------|-----------------|-------------------------|---------------------------------------------------------------------------------------------|
| ADORNO TRACK<br>Retrofit<br>(ADORNO TRR) | White-Black (WB) White-White (WW) White-Gold (WG) Black-Black (BB) Black-White (BW) Black-Gold (BG) | Adjustable (AD) | GU10 (G1)<br>(max 7.5W) | Standard (0)<br>Honeycomb (1)<br>Linear Spread (2)<br>Softening Lens (3)<br>Spread Lens (4) |