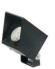

Box series of outdoor spotlights consists of a complete series of 5 different models in terms of consumption, available with accessories for different installations (plastic spike, concrete base, tree belt or pole base). Ideal for minimal architectural applications with low glare level due to the design of the luminaire and the extra snoot accessory. It is available in black or white colour as standard but custom RAL colours are also available upon request. Marine treatment is also offered upon request ensuring higher resistance to weather, UV, water and mould growth.