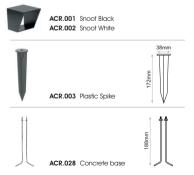

Box series of outdoor spotlights consists of a complete series of 5 different models in terms of consumption, available with accessories for different installations (plastic spike, concrete base, tree belt or pole base). Ideal for minimal architectural applications with low glare level due to the design of the luminaire and the extra snoot accessory. It is available in black or white colour as standard but custom RAL colours are also available upon request. Marine treatment is also offered upon request ensuring higher resistance to weather, UV, water and mould growth.

## L80/B10 50.000h

Tilt: 120° Rotate:60°

| Model                          | сст                                                      | LED Source                       | Beam<br>Angle | Colour                   | Dimming Option                                                | Accessories                                           |
|--------------------------------|----------------------------------------------------------|----------------------------------|---------------|--------------------------|---------------------------------------------------------------|-------------------------------------------------------|
| BOX 2.5W<br>Narrow<br>(BOX 3N) | 2700K (27C)<br>3000K (30C)<br>4000K (40C)<br>6500K (65C) | 137lm<br>149lm<br>170lm<br>265lm | 3° (VN)       | Black (BL)<br>White (WH) | 230VAC Phase Cut Dimmable* (230D)<br>24VDC PWM Dimmable (24D) | cover Standard (0%) SNOOT Black (1%) SNOOT White (2%) |
|                                |                                                          |                                  |               |                          |                                                               | extras (XI)                                           |
|                                |                                                          |                                  |               |                          |                                                               | Spike         (%1)           Belt         (%2)        |
|                                | 1                                                        |                                  |               |                          |                                                               | Pole Base** (X3) Concrete Base (X4)                   |

## Accessories