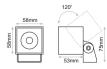

## L80/B10 50.000h

Tilt: 120° Rotate:60°

| Model                          | сст                                                      | LED Source                       | Beam<br>Angle | Colour                   | Dimming Option                                                | Accessories                                           |
|--------------------------------|----------------------------------------------------------|----------------------------------|---------------|--------------------------|---------------------------------------------------------------|-------------------------------------------------------|
| BOX 2.5W<br>Narrow<br>(BOX 3N) | 2700K (27C)<br>3000K (30C)<br>4000K (40C)<br>6500K (65C) | 137lm<br>149lm<br>170lm<br>265lm | 3° (VN)       | Black (BL)<br>White (WH) | 230VAC Phase Cut Dimmable* (230D)<br>24VDC PWM Dimmable (24D) | cover Standard (0%) SNOOT Black (1%) SNOOT White (2%) |
|                                |                                                          |                                  |               |                          |                                                               | extras (XI)                                           |
|                                |                                                          |                                  |               |                          |                                                               | Spike         (%1)           Belt         (%2)        |
|                                | 1                                                        |                                  |               |                          |                                                               | Pole Base** (X3) Concrete Base (X4)                   |