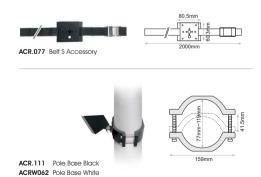

Box series of outdoor spotlights consists of a complete series of 5 different models in terms of consumption, available with accessories for different installations (plastic spike, concrete base, tree belt or pole base). Ideal for minimal architectural applications with low glare level due to the design of the luminaire and the extra snoot accessory. It is available in black or white colour as standard but custom RAL colours are also available upon request. Marine treatment is also offered upon request ensuring higher resistance to weather, UV, water and mould growth.

## L80/B10 50.000h

Tilt: 120° Rotate:60°

| Model                          | сст                                                      | LED Source                       | Beam<br>Angle | Colour                   | Dimming Option                                                | Accessories                                           |
|--------------------------------|----------------------------------------------------------|----------------------------------|---------------|--------------------------|---------------------------------------------------------------|-------------------------------------------------------|
| BOX 2.5W<br>Narrow<br>(BOX 3N) | 2700K (27C)<br>3000K (30C)<br>4000K (40C)<br>6500K (65C) | 137lm<br>149lm<br>170lm<br>265lm | 3° (VN)       | Black (BL)<br>White (WH) | 230VAC Phase Cut Dimmable* (230D)<br>24VDC PWM Dimmable (24D) | cover Standard (0%) SNOOT Black (1%) SNOOT White (2%) |
|                                |                                                          |                                  |               |                          |                                                               | extras (XI)                                           |
|                                |                                                          |                                  |               |                          |                                                               | Spike         (%1)           Belt         (%2)        |
|                                | 1                                                        |                                  |               |                          |                                                               | Pole Base** (X3) Concrete Base (X4)                   |

## Accessories