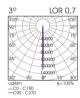

## L80/B10 50.000h

Tilt: 120° Rotate:60°

| Model                          | сст                                                      | LED Source                       | Beam<br>Angle | Colour                   | Dimming Option                                                | Accessories                                           |
|--------------------------------|----------------------------------------------------------|----------------------------------|---------------|--------------------------|---------------------------------------------------------------|-------------------------------------------------------|
| BOX 2.5W<br>Narrow<br>(BOX 3N) | 2700K (27C)<br>3000K (30C)<br>4000K (40C)<br>6500K (65C) | 137lm<br>149lm<br>170lm<br>265lm | 3° (VN)       | Black (BL)<br>White (WH) | 230VAC Phase Cut Dimmable* (230D)<br>24VDC PWM Dimmable (24D) | cover Standard (0%) SNOOT Black (1%) SNOOT White (2%) |
|                                |                                                          |                                  |               |                          |                                                               | extras (XI)                                           |
|                                |                                                          |                                  |               |                          |                                                               | Spike         (%1)           Belt         (%2)        |
|                                | 1                                                        |                                  |               |                          |                                                               | Pole Base** (X3) Concrete Base (X4)                   |