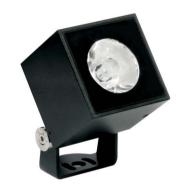

Box series of outdoor spotlights consists of a complete series of 5 different models in terms of consumption, available with accessories for different installations (plastic spike, concrete base, tree belt or pole base). Ideal for minimal architectural applications with low glare level due to the design of the luminaire and the extra snoot accessory. It is available in black or white colour as standard but custom RAL colours are also available upon request. Marine treatment is also offered upon request ensuring higher resistance to weather, UV, water and mould growth.

## L80/B10 50.000h

Tilt: 120° Rotate:60°

| Model                          | сст                                                      | LED Source                       | Beam<br>Angle | Colour                   | Dimming Option                                                | Accessories                                           |
|--------------------------------|----------------------------------------------------------|----------------------------------|---------------|--------------------------|---------------------------------------------------------------|-------------------------------------------------------|
| BOX 2.5W<br>Narrow<br>(BOX 3N) | 2700K (27C)<br>3000K (30C)<br>4000K (40C)<br>6500K (65C) | 137lm<br>149lm<br>170lm<br>265lm | 3° (VN)       | Black (BL)<br>White (WH) | 230VAC Phase Cut Dimmable* (230D)<br>24VDC PWM Dimmable (24D) | cover Standard (0%) SNOOT Black (1%) SNOOT White (2%) |
|                                |                                                          |                                  |               |                          |                                                               | extras (XI)                                           |
|                                |                                                          |                                  |               |                          |                                                               | Spike         (%1)           Belt         (%2)        |
|                                | 1                                                        |                                  |               |                          |                                                               | Pole Base** (X3) Concrete Base (X4)                   |