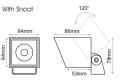

Box series of outdoor spotlights consists of a complete series of 5 different models in terms of consumption, available with accessories for different installations (plastic spike, concrete base, tree belt or pole base). Ideal for minimal architectural applications with low glare level due to the design of the luminaire and the extra snoot accessory. It is available in black or white colour as standard but custom RAL colours are also available upon request. Marine treatment is also offered upon request ensuring higher resistance to weather, UV, water and mould growth.

## L80/B10 50.000h

Tilt: 120° Rotate:60°

| Model                          | сст                                                      | LED Source                       | Beam<br>Angle | Colour                   | Dimming Option                                                | Accessories                                           |
|--------------------------------|----------------------------------------------------------|----------------------------------|---------------|--------------------------|---------------------------------------------------------------|-------------------------------------------------------|
| BOX 2.5W<br>Narrow<br>(BOX 3N) | 2700K (27C)<br>3000K (30C)<br>4000K (40C)<br>6500K (65C) | 137lm<br>149lm<br>170lm<br>265lm | 3° (VN)       | Black (BL)<br>White (WH) | 230VAC Phase Cut Dimmable* (230D)<br>24VDC PWM Dimmable (24D) | cover Standard (0%) SNOOT Black (1%) SNOOT White (2%) |
|                                |                                                          |                                  |               |                          |                                                               | extras (XI)                                           |
|                                |                                                          |                                  |               |                          |                                                               | Spike         (%1)           Belt         (%2)        |
|                                | 1                                                        |                                  |               |                          |                                                               | Pole Base** (X3) Concrete Base (X4)                   |