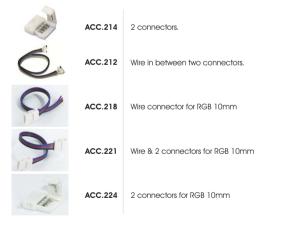

## **Connectors / Accessories**

Image Code Description

## CONNECTORS FOR MONOCHROMATIC LED STRIPS

| 100 | ACC.215 | 2 connectors for Single Colour 8mm         |
|-----|---------|--------------------------------------------|
| 6   | ACC.216 | Wire connector for Single Colour 8mm       |
| 9   | ACC.217 | Wire connector for Single Colour 10mm      |
|     | ACC.219 | Wire & 2 connectors for Single Colour 8mm  |
|     | ACC.220 | Wire & 2 connectors for Single Colour 10mm |
| A.  | ACC.223 | 2 connectors for Single Colour 10mm        |
|     |         |                                            |

## CONNECTORS FOR RGB LED STRIPS



## ACCESSORIES FOR LED STRIPS



ACC.239 End cap for Waterproof LED STRIPS.

ACC.240 Holder for Waterproof LED STRIPS.

ACC.241 Male-Female power connector for Monochromatic LED STRIPS.