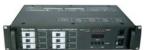

ontrolled.



#### **Features**

- Soft start adjustable per channel.
- Preheat level adjustable per channel.

- 3 Selectable Laws (curves) per channel: Linear, Incandescent, Switch.

  12 Pre-programmed chases with capability of adjusting the speed and the intensity.

  Programmable behaviour on DMX signal interruption (blackout or hold of last DMX address).
- Soft power up for inrush current limiting when the power is switched on.
- MCBs P+N can be supplied in all ACTOR B series at additional cost.
- Suitable for controlling resistive or inductive loads, incandescent lamps and iron-core transformers to supply low voltage lamps.
- DMX signal buffer.

ACTOR B series is normally supplied with XLR 5-pin DMX IN/OUT, alternatively XLR 3-pin DMX IN/OUT can be supplied at no additional cost.





ACTOR B 610

ACTOR B 610 with MCBs P+N

GBS

#### REAR SIDES













## **NEW ACTOR BASE Trailing Edge dimmer**

### Actor Base 610 is made with 6 channels 10A per channel and it can now dim:

- LED lamps dimmable with Trailing Edge dimmers
- CFLs and electronic transformers for Trailing Edge dimming

| TECHNICAL SPECIFICATIONS         | ACTOR B610<br>Leading Edge | ACTOR B610<br>Trailing Edge |
|----------------------------------|----------------------------|-----------------------------|
| NUMBER OF CHANNELS               | 6                          | 6                           |
| CHANNEL CAPACITY (WATTS at 230V) | 2300                       | 2300                        |
| MAXIMUM CURRENT PER CHANNEL      | 10A                        | 10A                         |
| SUPPLY V