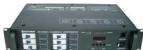

controlled.



#### **Features**

- Soft start adjustable per channel.
- Preheat level adjustable per channel.

- 3 Selectable Laws (curves) per channel: Linear, Incandescent, Switch.

  12 Pre-programmed chases with capability of adjusting the speed and the intensity.

  Programmable behaviour on DMX signal interruption (blackout or hold of last DMX address).
- Soft power up for inrush current limiting when the power is switched on.
- MCBs P+N can be supplied in all ACTOR B series at additional cost.
- Suitable for controlling resistive or inductive loads, incandescent lamps and iron-core transformers to supply low voltage lamps.
- DMX signal buffer.

ACTOR B series is normally supplied with XLR 5-pin DMX IN/OUT, alternatively XLR 3-pin DMX IN/OUT can be supplied at no additional cost.





ACTOR B 610

ACTOR B 610 with MCBs P+N

GBS

#### REAR SIDES













## **NEW ACTOR BASE Trailing Edge dimmer**

### Actor Base 610 is made with 6 channels 10A per channel and it can now dim:

- LED lamps dimmable with Trailing Edge dimmers
- CFLs and electronic transformers for Trailing Edge dimming

| TECHNICAL SPECIFICATIONS         | ACTOR B610<br>Leading Edge | ACTOR B610<br>Trailing Edge |
|----------------------------------|----------------------------|-----------------------------|
| NUMBER OF CHANNELS               | 6                          | 6                           |
| CHANNEL CAPACITY (WATTS at 230V) | 2300                       | 2300                        |
| MAXIMUM CURRENT PER CHANNEL      | 10A                        | 10A                         |
| SUPPLY