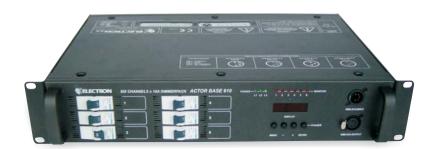

# **ACTOR BASE LEADING EDGE & ACTOR BASE** TRAILING EDGE

The ACTOR B series is an economically priced professional series of dimmers manufactured with high quality components. The DMX address can be selected through the four push buttons mounted on the front panel. There is a display indicating the correct or incorrect condition of the DMX input, three monitor LEDs for the power supply and one LED for each output. ACTOR B series is only DMX controlled.

ACTOR B series is normally supplied with XLR 5-pin DMX IN/OUT, alternatively XLR 3-pin DMX IN/OUT can be supplied at no additional cost.

ACTOR B 610

ACTOR B 610 with MCBs P+N

GBS