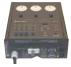

## **JAZZ SERIES**

The Dimmer Pack JAZZ 310 and JAZZ 311 have various applications and therefore they are useful tools for many different installations. They can be permanently wall mounted or tripod / truss mounted. On the front panel there are three sliders used to control each channel and a Master. There are also twelve chasers preset by the factory (Factory Chasers) with the capability of controlling the Dimmer Level, the speed (Rate) and the Fade Time. Each pack has two 9-pin D-sub connectors.

On the first connector it can be connected a six channel signal from an analogue control desk and the second connector (THROUGH) is connected to a second Jazz Dimmer. On the front panel there is also a selector switch used to select whether the unit will be controlled by channels 1-2-3 or 4-5-6. The dimmers incorporate a digital DMX 512 input and the start address can be selected from the corresponding buttons located on the front panel.

## **Features**

- The total load should not exceed 3000W (13A) for JAZZ 310 and 6900W (30A) for JAZZ 311.
- Each dimmer channel should not exceed 2300W (10A) at 230V.
- 3 sliders used to control each channel and a Master.
- Two 9-pin D-SUB connectors. The first connector (IN) is connected to an analogue control desk and the second one (Through) is connected to a second Jazz Dimmer.
- 8-pin DIN connector is also available.
- Selector switch used to select whether the unit will be controlled by the channels 1-2-3 of the external control desk or by the channels 4-5-6.
- Digital DMX-512 input.
- The start address can be selected from the corresponding buttons located on the front panel.
- For protection against overloading, the dimmer JAZZ 310 is equipped with an electronic current limiter at 13,5A.
- 12 Factory Set Chasers with capability of setting the Dimmer Rate and Fade.
- Dimensions in mm (WxHxD): 242 x 96 x 293.