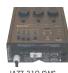

## **JAZZ SERIES**

The Dimmer Pack JAZZ 310 and JAZZ 311 have various applications and therefore they are useful tools for many different installations. They can be permanently wall mounted or tripod / truss mounted. On the front panel there are three sliders used to control each channel and a Master. There are also twelve chasers preset by the factory (Factory Chasers) with the capability of controlling the Dimmer Level, the speed (Rate) and the Fade Time. Each pack has two 9-pin D-sub connectors.

On the first connector it can be connected a six channel signal from an analogue control desk and the second connector (THROUGH) is connected to a second Jazz Dimmer. On the front panel there is also a selector switch used to select whether the unit will be controlled by channels 1-2-3 or 4-5-6. The dimmers incorporate a digital DMX 512 input and the start address can be selected from the corresponding buttons located on the front panel.

## **Features**

- The total load should not exceed 3000W (13A) for JAZZ 310 and 6900W (30A) for JAZZ 311.
- Each dimmer channel should not exceed 2300W (10A) at 230V.
- 3 sliders used to control each channel and a Master.
- Two 9-pin D-SUB connectors. The first connector (IN) is connected to an analogue control desk and the second one (Through) is connected to a second Jazz Dimmer.
- 8-pin DIN connector is also available.
- Selector switch used to select whether the unit will be controlled by the channels 1-2-3 of the external control desk or by the channels 4-5-6.
- Digital DMX-512 input.
- The start address can be selected from the corresponding buttons located on the front panel.
- For protection against overloading, the dimmer JAZZ 310 is equipped with an electronic current limiter at 13,5A.
- 12 Factory Set Chasers with capability of setting the Dimmer Rate and Fade.
- Dimensions in mm (WxHxD): 242 x 96 x 293.