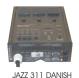

## **JAZZ SERIES**

The Dimmer Pack JAZZ 310 and JAZZ 311 have various applications and therefore they are useful tools for many different installations. They can be permanently wall mounted or tripod / truss mounted. On the front panel there are three sliders used to control each channel and a Master. There are also twelve chasers preset by the factory (Factory Chasers) with the capability of controlling the Dimmer Level, the speed (Rate) and the Fade Time. Each pack has two 9-pin D-sub connectors.

On the first connector it can be connected a six channel signal from an analogue control desk and the second connector (THROUGH) is connected to a second Jazz Dimmer. On the front panel there is also a selector switch used to select whether the unit will be controlled by channels 1-2-3 or 4-5-6. The dimmers incorporate a digital DMX 512 input and the start address can be selected from the corresponding buttons located on the front panel.