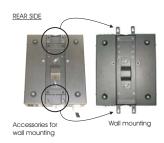

## **JAZZ SERIES**

The Dimmer Pack JAZZ 310 and JAZZ 311 have various applications and therefore they are useful tools for many different installations. They can be permanently wall mounted or tripod / truss mounted. On the front panel there are three sliders used to control each channel and a Master. There are also twelve chasers preset by the factory (Factory Chasers) with the capability of controlling the Dimmer Level, the speed (Rate) and the Fade Time. Each pack has two 9-pin D-sub connectors.