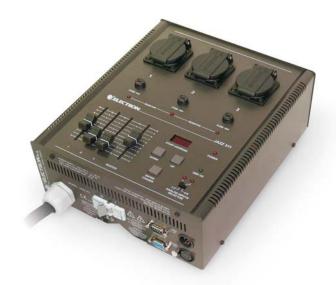

## **JAZZ SERIES**

The Dimmer Pack JAZZ 310 and JAZZ 311 have various applications and therefore they are useful tools for many different installations. They can be permanently wall mounted or tripod / truss mounted. On the front panel there are three sliders used to control each channel and a Master. There are also twelve chasers preset by the factory (Factory Chasers) with the capability of controlling the Dimmer Level, the speed (Rate) and the Fade Time. Each pack has two 9-pin D-sub connectors.

On the first connector it can be connected a six channel signal from an analogue control desk and the second connector (THROUGH) is connected to a second Jazz Dimmer. On the front panel there is also a selector switch used to select whether the unit will be controlled by channels 1-2-3 or 4-5-6. The dimmers incorporate a digital DMX 512 input and the start address can be selected from the corresponding buttons located on the front panel.

## **Features**

- The total load should not exceed 3000W (13A) for JAZZ 310 and 6900W (30A) for JAZZ 311.
- Each dimmer channel should not exceed 2300W (10A) at 230V.
- 3 sliders used to control each channel and a Master.
- Two 9-pin D-SUB connectors. The first connector (IN) is connected to an analogue control desk and the second one (Through) is connected to a second Jazz Dimmer.
- 8-pin DIN connector is also available.
- Selector switch used to select whether the unit will be controlled by the channels 1-2-3 of the external control desk or by the channels 4-5-6.
- Digital DMX-512 input.
- The start address can be selected from the corresponding buttons located on the front panel.
- For protection against overloading, the dimmer JAZZ 310 is equipped with an electronic current limiter at 13,5A.
- 12 Factory Set Chasers with capability of setting the Dimmer Rate and Fade.
- Dimensions in mm (WxHxD): 242 x 96 x 293.