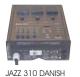

## **JAZZ SERIES**

The Dimmer Pack JAZZ 310 and JAZZ 311 have various applications and therefore they are useful tools for many different installations. They can be permanently wall mounted or tripod / truss mounted. On the front panel there are three sliders used to control each channel and a Master. There are also twelve chasers preset by the factory (Factory Chasers) with the capability of controlling the Dimmer Level, the speed (Rate) and the Fade Time. Each pack has two 9-pin D-sub connectors.

On the first connector it can be connected a six channel signal from an analogue control desk and the second connector (THROUGH) is connected to a second Jazz Dimmer. On the front panel there is also a selector switch used to select whether the unit will be controlled by channels 1-2-3 or 4-5-6. The dimmers incorporate a digital DMX 512 input and the start address can be selected from the corresponding buttons located on the front panel.