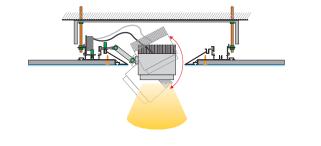

 $^\prime$  10 Adjust pan & tilt of the spot light and tight the bracket's screws.

NOTE: For more details about fastening the spot light, see "MANDI SPOT" user's manual.

**LEDELEC**°

ELECTRON SA, PROFESSIONAL LIGHTING SYSTEMS 7 klm National Road Athens - Lamia, 68 Antiohias Str, N. Philadelphia, 143 41 Athens, Greece, Tel. +30 210 2584240, Fax. +30 210 2584245, info@electron.gr, www.electron.gr