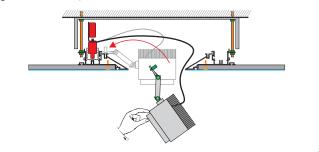

## Installation Guide of MANDI SYSTEM, supplied with Track System (supplied as extra at additional cost)

8 Fasten the led driver unit with adaptor, into the track unit.

9 Fasten the spot light with hand screw, on the MANDI profile.

 $^\prime$  10 Adjust pan & tilt of the spot light and tight the bracket's screws.

NOTE: For more details about fastening the spot light, see "MANDI SPOT" user's manual.

**LEDELEC**°

ELECTRON SA, PROFESSIONAL LIGHTING SYSTEMS 7 klm National Road Athens - Lamia, 68 Antiohias Str, N. Philadelphia, 143 41 Athens, Greece, Tel. +30 210 2584240, Fax. +30 210 2584245, info@electron.gr, www.electron.gr