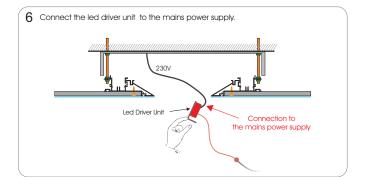

## MANDI SYSTEM Installation Guide of MANDI SYSTEM

 $\left( \, \mathsf{7} \,$  Fasten the led driver unit with hand screws, on the MANDI profile.

8 Fasten the spot light with hand screw, on the MANDI profile.

9 Adjust pan & tilt of the spot light and tight the bracket's screws.

NOTE: For more details about fastening the spot light, see "MANDI SPOT" user's manual.

ELECTRON SA, PROFESSIONAL LIGHTING SYSTEMS 7 klm National Road Athens - Lamia, 68 Antiohias Str, N. Philadelphia, 143 41 Athens, Greece, Tel. +30 210 2584240, Fax. +30 210 2584245, info@electron.gr, www.electron.gr