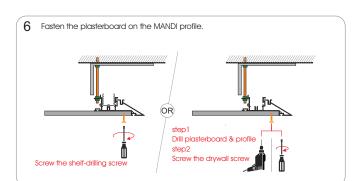

## MANDI SYSTEM Installation Guide of MANDI SYSTEM

 $\left( \, \mathsf{7} \,$  Fasten the led driver unit with hand screws, on the MANDI profile.

8 Fasten the spot light with hand screw, on the MANDI profile.

9 Adjust pan & tilt of the spot light and tight the bracket's screws.

NOTE: For more details about fastening the spot light, see "MANDI SPOT" user's manual.

ELECTRON SA, PROFESSIONAL LIGHTING SYSTEMS 7 klm National Road Athens - Lamia, 68 Antiohias Str, N. Philadelphia, 143 41 Athens, Greece, Tel. +30 210 2584240, Fax. +30 210 2584245, info@electron.gr, www.electron.gr