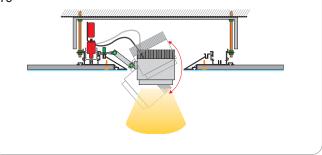

 $^\prime$  10 Adjust pan & tilt of the spot light and tight the bracket's screws.

NOTE: For more details about fastening the spot light, see "MANDI SPOT" user's manual.

**LEDELEC**°

ELECTRON SA, PROFESSIONAL LIGHTING SYSTEMS 7 klm National Road Athens - Lamia, 68 Antiohias Str, N. Philadelphia, 143 41 Athens, Greece, Tel. +30 210 2584240, Fax. +30 210 2584245, info@electron.gr, www.electron.gr