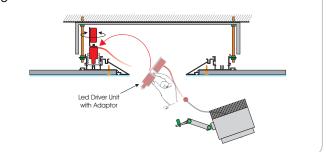

## Installation Guide of MANDI SYSTEM, supplied with Track System (supplied as extra at additional cost)

8 Fasten the led driver unit with adaptor, into the track unit.

9 Fasten the spot light with hand screw, on the MANDI profile.