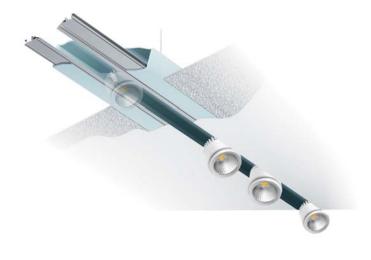

## MANDI SYSTEM Installation Guide of MANDI SYSTEM

 $\left( \, \mathsf{7} \,$  Fasten the led driver unit with hand screws, on the MANDI profile.

8 Fasten the spot light with hand screw, on the MANDI profile.

9 Adjust pan & tilt of the spot light and tight the bracket's screws.

NOTE: For more details about fastening the spot light, see "MANDI SPOT" user's manual.

ELECTRON SA, PROFESSIONAL LIGHTING SYSTEMS 7 klm National Road Athens - Lamia, 68 Antiohias Str, N. Philadelphia, 143 41 Athens, Greece, Tel. +30 210 2584240, Fax. +30 210 2584245, info@electron.gr, www.electron.gr