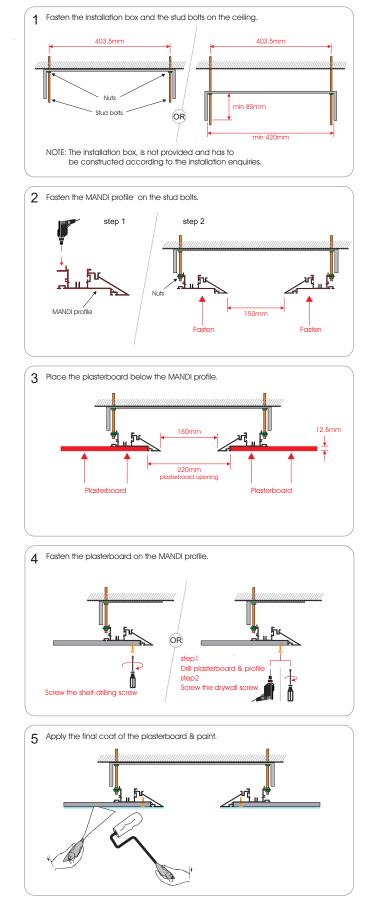

## MANDI SYSTEM Installation Guide of MANDI SYSTEM

 $\left( \, \mathsf{7} \,$  Fasten the led driver unit with hand screws, on the MANDI profile.

8 Fasten the spot light with hand screw, on the MANDI profile.

9 Adjust pan & tilt of the spot light and tight the bracket's screws.

NOTE: For more details about fastening the spot light, see "MANDI SPOT" user's manual.

ELECTRON SA, PROFESSIONAL LIGHTING SYSTEMS 7 klm National Road Athens - Lamia, 68 Antiohias Str, N. Philadelphia, 143 41 Athens, Greece, Tel. +30 210 2584240, Fax. +30 210 2584245, info@electron.gr, www.electron.gr