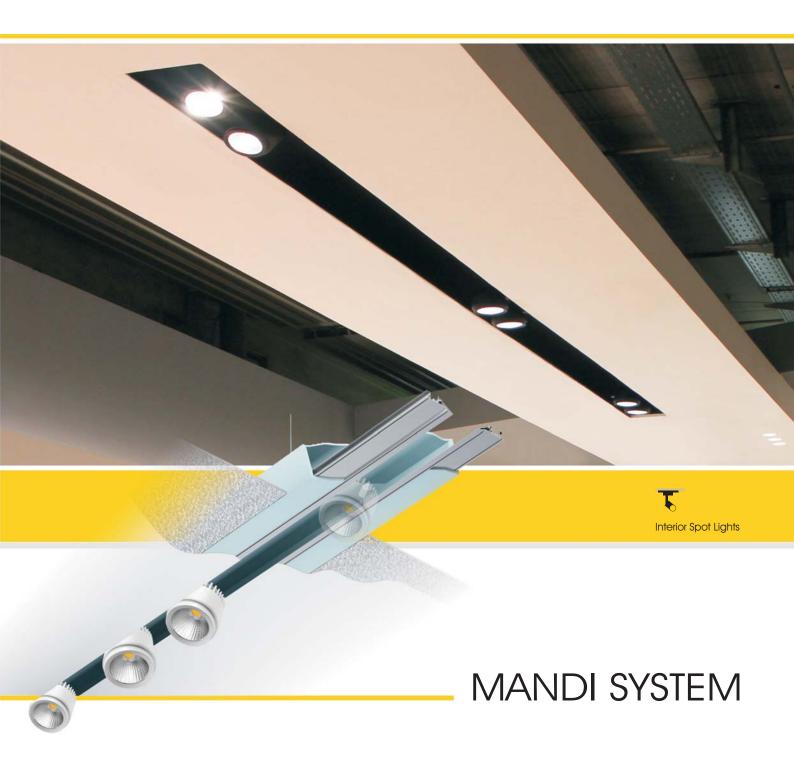

## MANDI SYSTEM Installation Guide of MANDI SYSTEM

 $\left( \, \mathsf{7} \,$  Fasten the led driver unit with hand screws, on the MANDI profile.

8 Fasten the spot light with hand screw, on the MANDI profile.

## MANDI SYSTEM