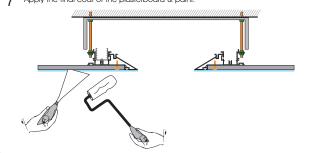

## MANDI SYSTEM Installation Guide of MANDI SYSTEM

 $\left( \, \mathsf{7} \,$  Fasten the led driver unit with hand screws, on the MANDI profile.

8 Fasten the spot light with hand screw, on the MANDI profile.

9 Adjust pan & tilt of the spot light and tight the bracket's screws.

NOTE: For more details about fastening the spot light, see "MANDI SPOT" user's manual.

ELECTRON SA, PROFESSIONAL LIGHTING SYSTEMS 7 klm National Road Athens - Lamia, 68 Antiohias Str, N. Philadelphia, 143 41 Athens, Greece, Tel. +30 210 2584240, Fax. +30 210 2584245, info@electron.gr, www.electron.gr