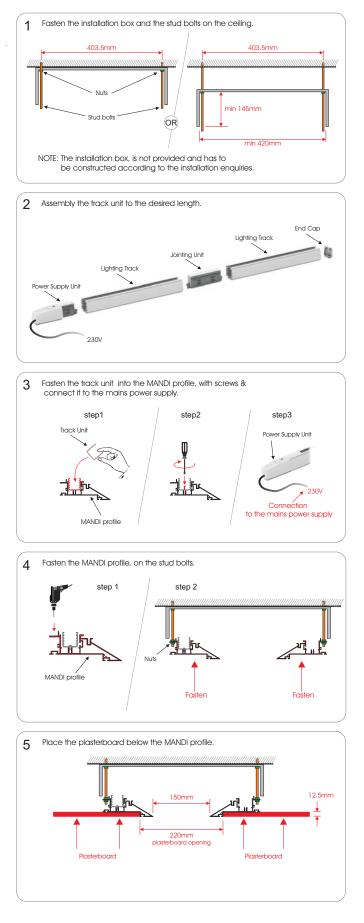

## MANDI SYSTEM Installation Guide of MANDI SYSTEM

 $\left( \, \mathsf{7} \,$  Fasten the led driver unit with hand screws, on the MANDI profile.

8 Fasten the spot light with hand screw, on the MANDI profile.

9 Adjust pan & tilt of the spot light and tight the bracket's screws.

NOTE: For more details about fastening the spot light, see "MANDI SPOT" user's manual.

ELECTRON SA, PROFESSIONAL LIGHTING SYSTEMS 7 klm National Road Athens - Lamia, 68 Antiohias Str, N. Philadelphia, 143 41 Athens, Greece, Tel. +30 210 2584240, Fax. +30 210 2584245, info@electron.gr, www.electron.gr