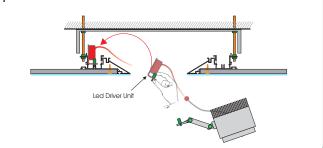

## Installation Guide of MANDI SYSTEM, supplied with Track System (supplied as extra at additional cost)

8 Fasten the led driver unit with adaptor, into the track unit.

9 Fasten the spot light with hand screw, on the MANDI profile.

 $^\prime$  10 Adjust pan & tilt of the spot light and tight the bracket's screws.

NOTE: For more details about fastening the spot light, see "MANDI SPOT" user's manual.

**LEDELEC**°

ELECTRON SA, PROFESSIONAL LIGHTING SYSTEMS 7 klm National Road Athens - Lamia, 68 Antiohias Str, N. Philadelphia, 143 41 Athens, Greece, Tel. +30 210 2584240, Fax. +30 210 2584245, info@electron.gr, www.electron.gr