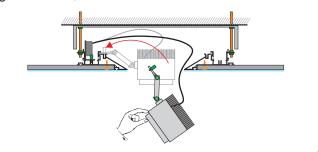

## Installation Guide of MANDI SYSTEM, supplied with Track System (supplied as extra at additional cost)

8 Fasten the led driver unit with adaptor, into the track unit.

9 Fasten the spot light with hand screw, on the MANDI profile.