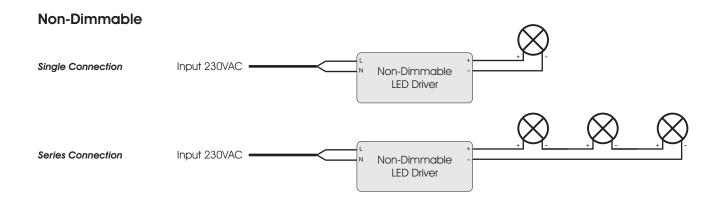

## Typical LED driver connections

### CAUTION!

For all connections make sure that the total load is within the safe operating area of the driver's output.

ELECTRON S.A. is not responsible for any damage or injury caused by incorrect or improper use of the equipment. Any reproduction by means or whole of this user's manual in any way is prohibited without the written consent of ELECTRON S.A. ELECTRON S.A. reserves the right to change or alter any information contained in this manual without prior notice. Errors and omissions excepted.