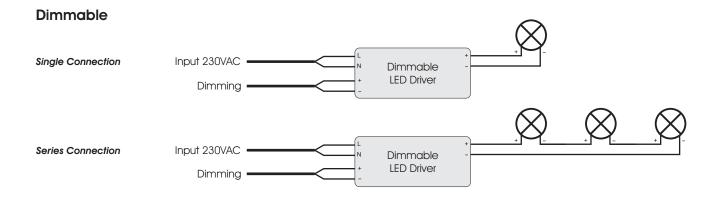

## Typical LED driver connections

### CAUTION!

For all connections make sure that the total load is within the safe operating area of the driver's output.

ELECTRON S.A. is not responsible for any damage or injury caused by incorrect or improper use of the equipment. Any reproduction by means or whole of this user's manual in any way is prohibited without the written consent of ELECTRON S.A. ELECTRON S.A. reserves the right to change or alter any information contained in this manual without prior notice. Errors and omissions excepted.