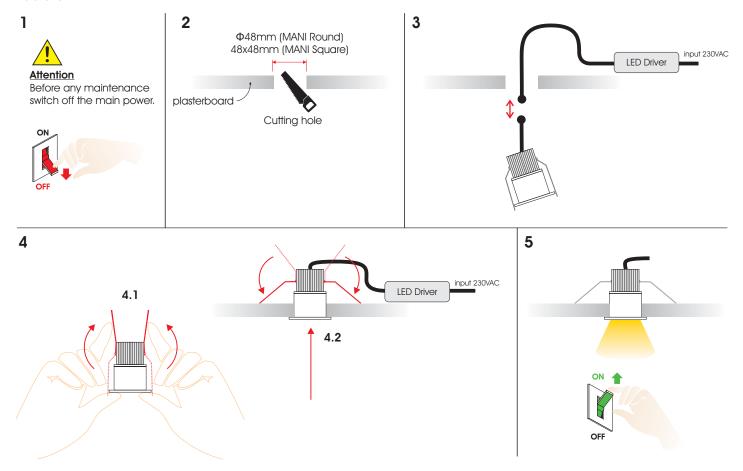

#### Safety Rules (Attention):

- Before installation or maintenance, make sure electricity is switched off at the mains.
- · Install and operate in places where there is sufficient airflow to keep the module to acceptable temperature levels.
- Cut correct size hole in ceiling given the dimensions below.
- Make sure the correct driver is used.
- Make sure the driver lies adjacent to the fitting.
- Refer to driver specifications if you need relevant information.
- Installation only by a qualified electrician.

#### Installation: