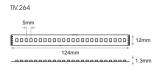

Lighting management options: DMX, DALI, Wireless IR or RF controllers

R+G+B+W one by one chip

24VDC

| Code        | No.LED/m | Watt/m | Reel(m) | сст*            | Voltage | Beam<br>Angle | **(mm) | IP Rate |
|-------------|----------|--------|---------|-----------------|---------|---------------|--------|---------|
| TIV.264 /CA | 192      | 27W    | 5       | R+G+B+W (4000K) | 24VDC   | 120°          | 124    | IP20    |
| TIV.265 /CA | 144      | 15W    | 5       | R+G+B+W (4000K) | 24VDC   | 120°          | 165.5  | IP20    |