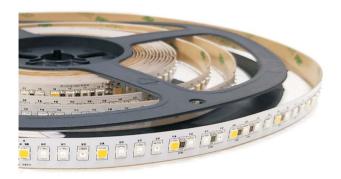

## **STANDARD SERIES** 192 & 144 LED/m R+G+B+W(4000K) one by one chip

R+G+B+W one by one chip LED strips are offered for creating unique colour effects and lor static scenes. The intensity varies 15W/m & 27W/m depending on the desired lighting outcome. It can ideally be used with the appropriate aluminium profiles and It is offered with adhesive 3M tape on the rear side.

Lighting management options: DMX, DALI, Wireless IR or RF controllers

R+G+B+W one by one chip

24VDC

| Code        | No.LED/m | Watt/m | Reel(m) | сст*            | Voltage | Beam<br>Angle | **(mm) | IP Rate |
|-------------|----------|--------|---------|-----------------|---------|---------------|--------|---------|
| TIV.264 /CA | 192      | 27W    | 5       | R+G+B+W (4000K) | 24VDC   | 120°          | 124    | IP20    |
| TIV.265 /CA | 144      | 15W    | 5       | R+G+B+W (4000K) | 24VDC   | 120°          | 165.5  | IP20    |