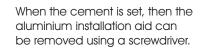

With the mounting box firmly secured and all the wiring done, then the provided installation aid profile can be temporary installed in place and the cement can be poured.

the installer has to ensure that the luminaire will have a proper drainage system.