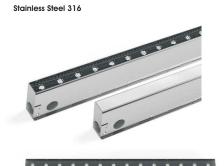

### WARNING:

In case that the TERANO series will be installed immersed in water, make sure that the depth of 3m will not be exceeded.

| Model                               | Length                        | Weight*                              |
|-------------------------------------|-------------------------------|--------------------------------------|
| TERANO 25<br>Aluminium              | 25cm<br>50cm<br>75cm<br>100cm | 0.75Kg<br>1.50Kg<br>2.25Kg<br>3.00Kg |
| terano 40<br>Aluminium              | 30cm<br>60cm<br>90cm<br>120cm | 1.30Kg<br>2.60Kg<br>3.90Kg<br>5.20Kg |
| TERANO 25<br>STAINLESS<br>STEEL 316 | 25cm<br>50cm<br>100cm         | 1.50Kg<br>3.00Kg<br>6.00kg           |
| TERANO 40<br>STAINLESS<br>STEEL 316 | 30cm<br>60cm<br>120cm         | 2.10Kg<br>4.20Kg<br>8,40Kg           |