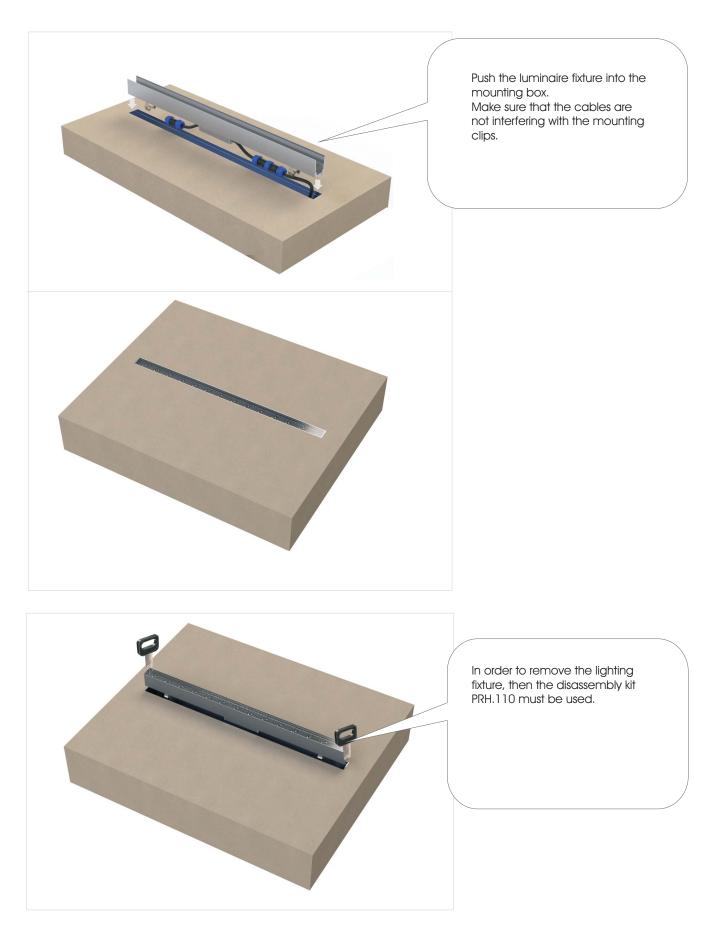

or the CNC.106 junction box is 360 Watt.

# **Electrical Connection**

#### Terano Installation Guide





When all the cables are connected and secured then the junction box can be screwed back in place.

## Installation

#### Terano Installation Guide



The installer must make sure that the cement will not enter the mounting box or all the other components The usage of painters tape to fill the gaps so the cement will not enter in the mounting box, is recommended.



With the mounting box firmly secured and all the wiring done, then the provided installation aid profile can be temporary installed in place and the cement can be poured.

the installer has to ensure that the luminaire will have a proper drainage system.



## Installation

### Terano Installation Guide



## Installation



### **TERANO** Installation Guide