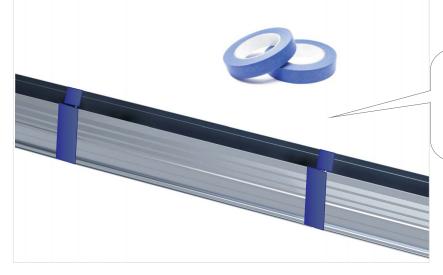

#### Terano Installation Guide

The installer must make sure that the cement will not enter the mounting box or all the other components The usage of painters tape to fill the gaps so the cement will not enter in the mounting box, is recommended.