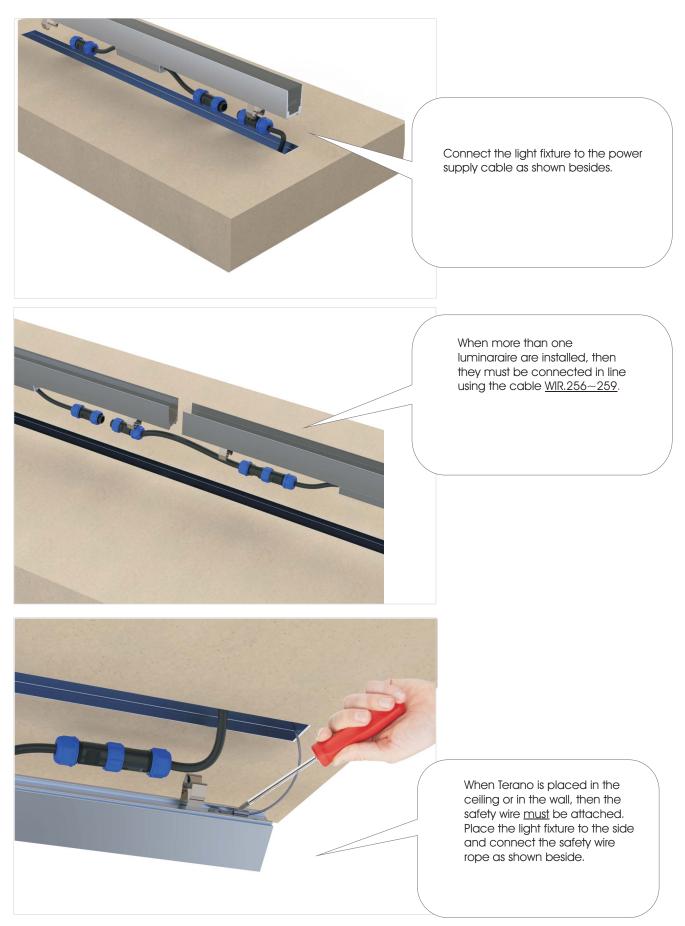

#### Terano Installation Guide

When all the cables are connected and secured then the junction box can be screwed back in place.