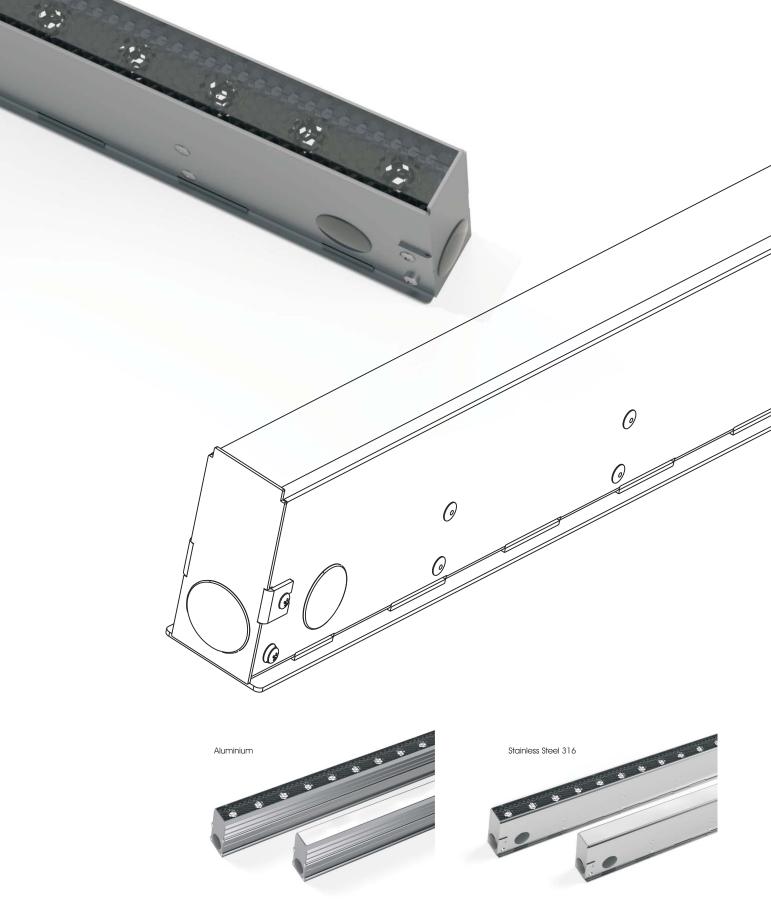

### 

For the proper installation of the mounting boxes the installer must leave the appropriate gap between each mounting box:

- TERANO 25cm-30cm : 0.25mm
- TERANO 50cm-75cm : 0.50mm
- TERANO 90-120cmm:1.00mm

#### Terano Installation Guide

The installer must make sure that the cement will not enter the mounting box or all the other components The usage of painters tape to fill the gaps so the cement will not enter in the mounting box, is recommended.

With the mounting box firmly secured and all the wiring done, then the provided installation aid profile can be temporary installed in place and the cement can be poured.

the installer has to ensure that the luminaire will have a proper drainage system.