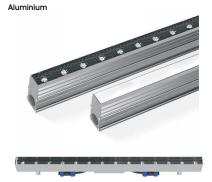

### WARNING:

In case that the TERANO series will be installed immersed in water, make sure that the depth of 3m will not be exceeded.

| Model                               | Length                        | Weight*                              |
|-------------------------------------|-------------------------------|--------------------------------------|
| TERANO 25<br>Aluminium              | 25cm<br>50cm<br>75cm<br>100cm | 0.75Kg<br>1.50Kg<br>2.25Kg<br>3.00Kg |
| terano 40<br>Aluminium              | 30cm<br>60cm<br>90cm<br>120cm | 1.30Kg<br>2.60Kg<br>3.90Kg<br>5.20Kg |
| TERANO 25<br>STAINLESS<br>STEEL 316 | 25cm<br>50cm<br>100cm         | 1.50Kg<br>3.00Kg<br>6.00kg           |
| TERANO 40<br>STAINLESS<br>STEEL 316 | 30cm<br>60cm<br>120cm         | 2.10Kg<br>4.20Kg<br>8,40Kg           |