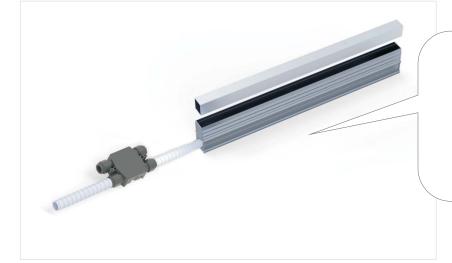

With the mounting box firmly secured and all the wiring done, then the provided installation aid profile can be temporary installed in place and the cement can be poured.

the installer has to ensure that the luminaire will have a proper drainage system.