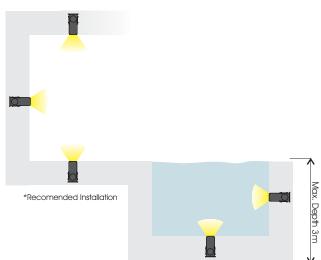

### WARNING:

In case that the TERANO series will be installed immersed in water, make sure that the depth of 3m will not be exceeded.

| Model                               | Length                        | Weight*                              |
|-------------------------------------|-------------------------------|--------------------------------------|
| TERANO 25<br>Aluminium              | 25cm<br>50cm<br>75cm<br>100cm | 0.75Kg<br>1.50Kg<br>2.25Kg<br>3.00Kg |
| terano 40<br>Aluminium              | 30cm<br>60cm<br>90cm<br>120cm | 1.30Kg<br>2.60Kg<br>3.90Kg<br>5.20Kg |
| TERANO 25<br>STAINLESS<br>STEEL 316 | 25cm<br>50cm<br>100cm         | 1.50Kg<br>3.00Kg<br>6.00kg           |
| TERANO 40<br>STAINLESS<br>STEEL 316 | 30cm<br>60cm<br>120cm         | 2.10Kg<br>4.20Kg<br>8,40Kg           |