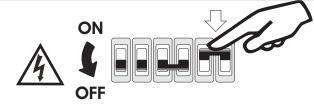

#### WARNING:

Make sure that the power supply is turned off during the installation procedure.