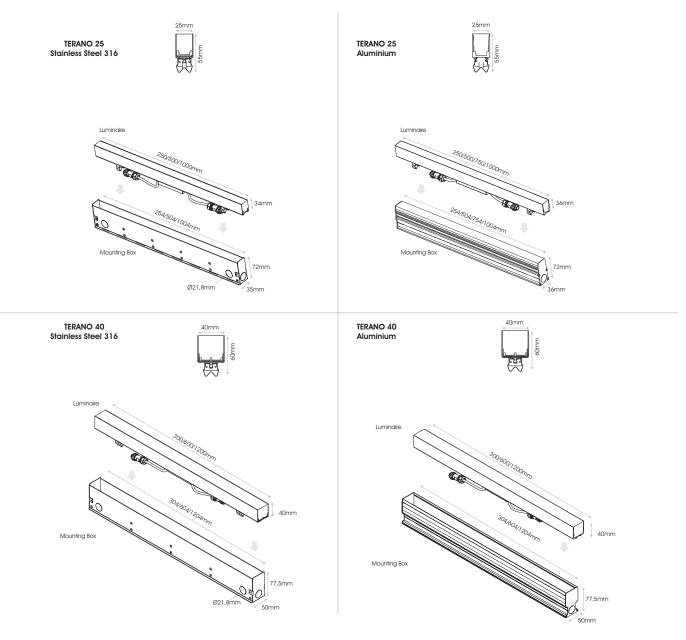

### WARNING:

In case that the TERANO series will be installed immersed in water, make sure that the depth of 3m will not be exceeded.

| Model                               | Length                        | Weight*                              |
|-------------------------------------|-------------------------------|--------------------------------------|
| TERANO 25<br>Aluminium              | 25cm<br>50cm<br>75cm<br>100cm | 0.75Kg<br>1.50Kg<br>2.25Kg<br>3.00Kg |
| terano 40<br>Aluminium              | 30cm<br>60cm<br>90cm<br>120cm | 1.30Kg<br>2.60Kg<br>3.90Kg<br>5.20Kg |
| TERANO 25<br>STAINLESS<br>STEEL 316 | 25cm<br>50cm<br>100cm         | 1.50Kg<br>3.00Kg<br>6.00kg           |
| TERANO 40<br>STAINLESS<br>STEEL 316 | 30cm<br>60cm<br>120cm         | 2.10Kg<br>4.20Kg<br>8,40Kg           |

### 

For the proper installation of the mounting boxes the installer must leave the appropriate gap between each mounting box:

- TERANO 25cm-30cm : 0.25mm
- TERANO 50cm-75cm : 0.50mm
- TERANO 90-120cmm:1.00mm