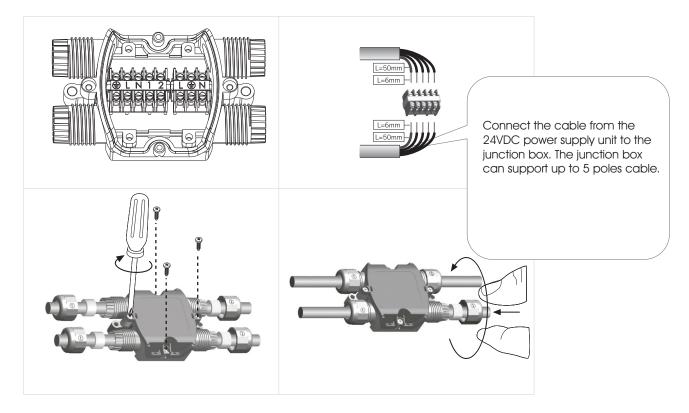

\_\_\_\_

Maximum output power for each line is:

- Monochromatic and Tunable White 280 Watt
- RGB and RGBW 160 Watt

Maximum input power for the CNC.106 junction box is 360 Watt.

#### Terano Installation Guide

When all the cables are connected and secured then the junction box can be screwed back in place.