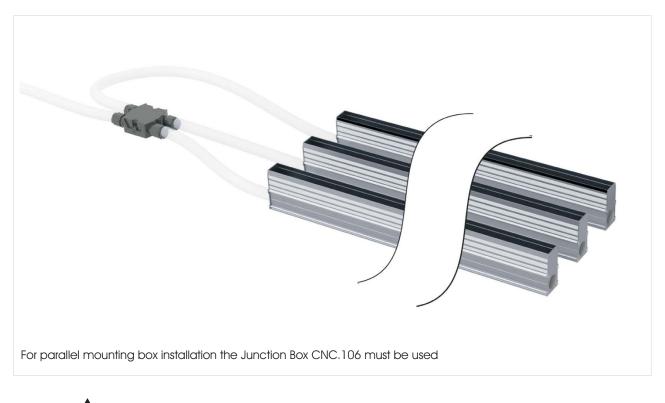

\_\_\_\_

Maximum output power for each line is:

- Monochromatic and Tunable White 280 Watt
- RGB and RGBW 160 Watt

Maximum input power for the CNC.106 junction box is 360 Watt.