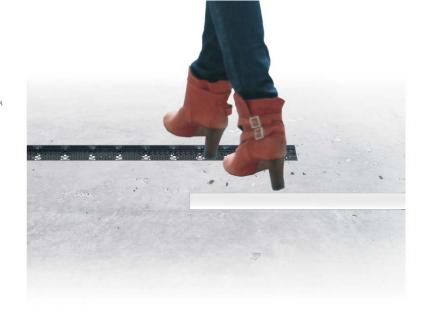

- Walk Over: Up to 500kg (5kN). Maximum Static Load: Up to 2000kg (20kN) (for Opal & Clear models without Honeycomb). L90/B10 > 50.000h Ingress Protection: Ip68
- Impact resistance: Ik10