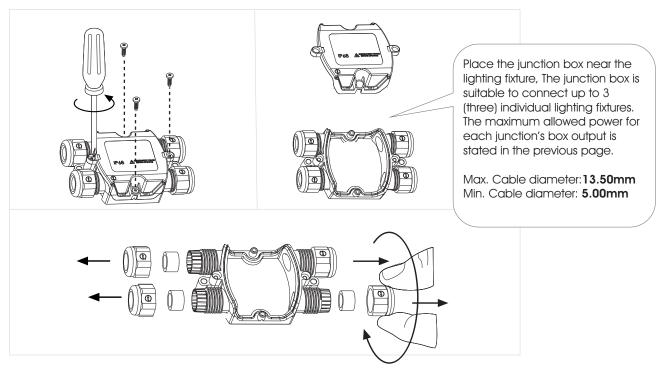

\_\_\_\_

Maximum output power for each line is:

- Monochromatic and Tunable White 280 Watt
- RGB and RGBW 160 Watt

Maximum input power for the CNC.106 junction box is 360 Watt.