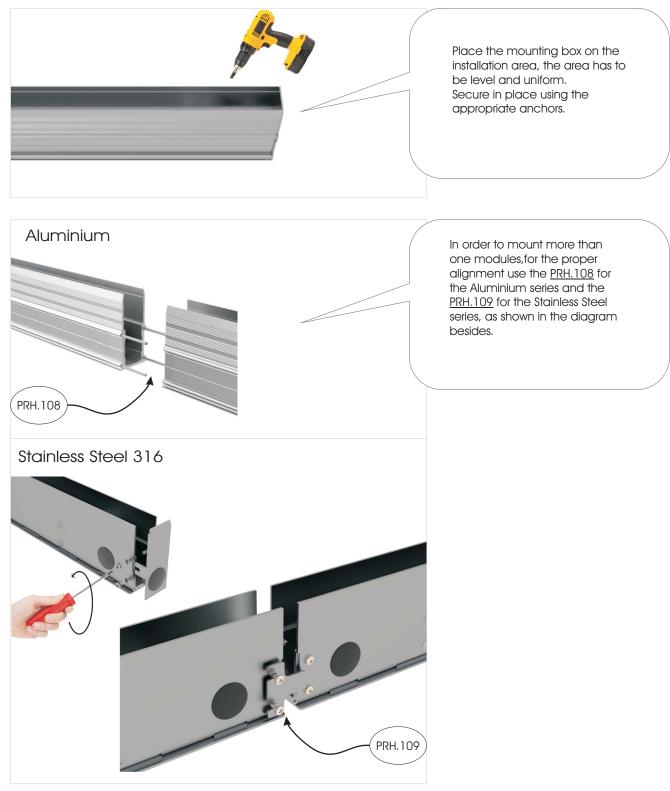

### 

For the proper installation of the mounting boxes the installer must leave the appropriate gap between each mounting box:

- TERANO 25cm-30cm : 0.25mm
- TERANO 50cm-75cm : 0.50mm
- TERANO 90-120cmm:1.00mm

## Installation