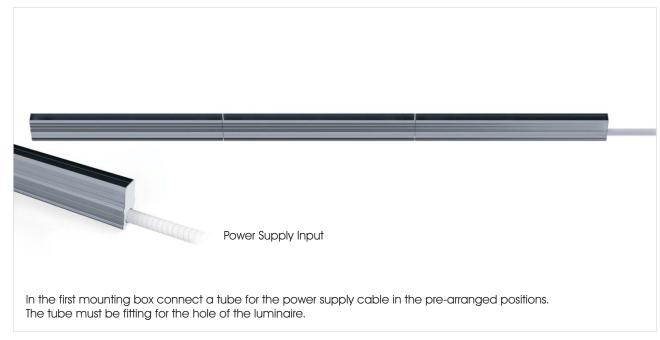

# **Electrical Connection**

#### Terano Installation Guide

When all the cables are connected and secured then the junction box can be screwed back in place.